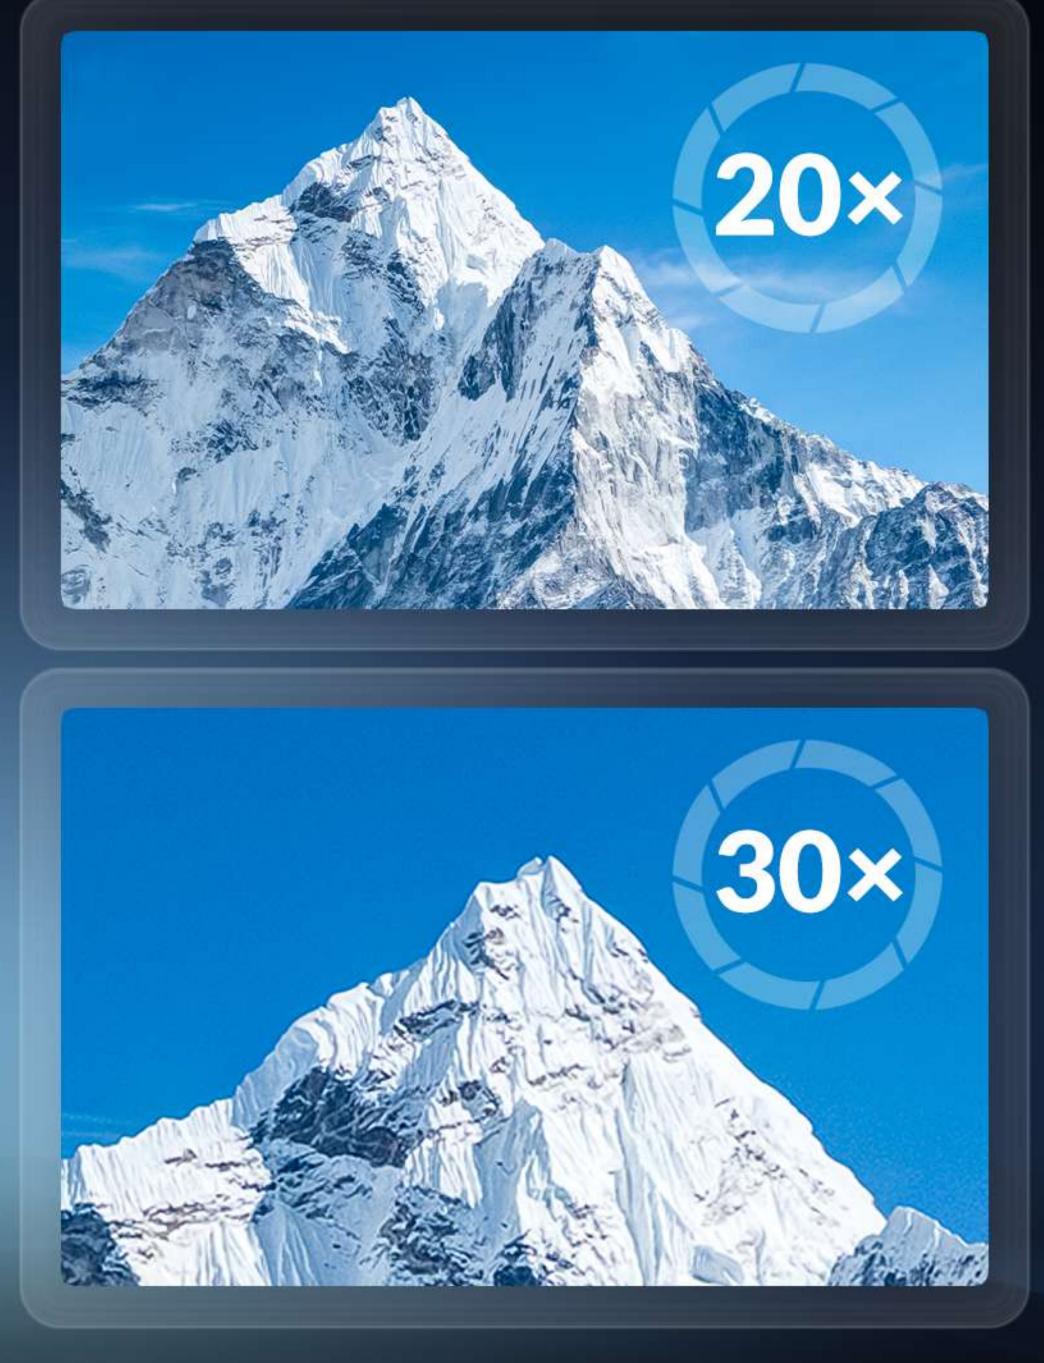

### Zoom Lens Optional

Provides 20×/30× optical zoom lens for effective close-up and wide-angle shooting. Quick pan and tilt speeds and picture controls like brightness, color, saturation, contrast, sharpness provide precision control of your images.