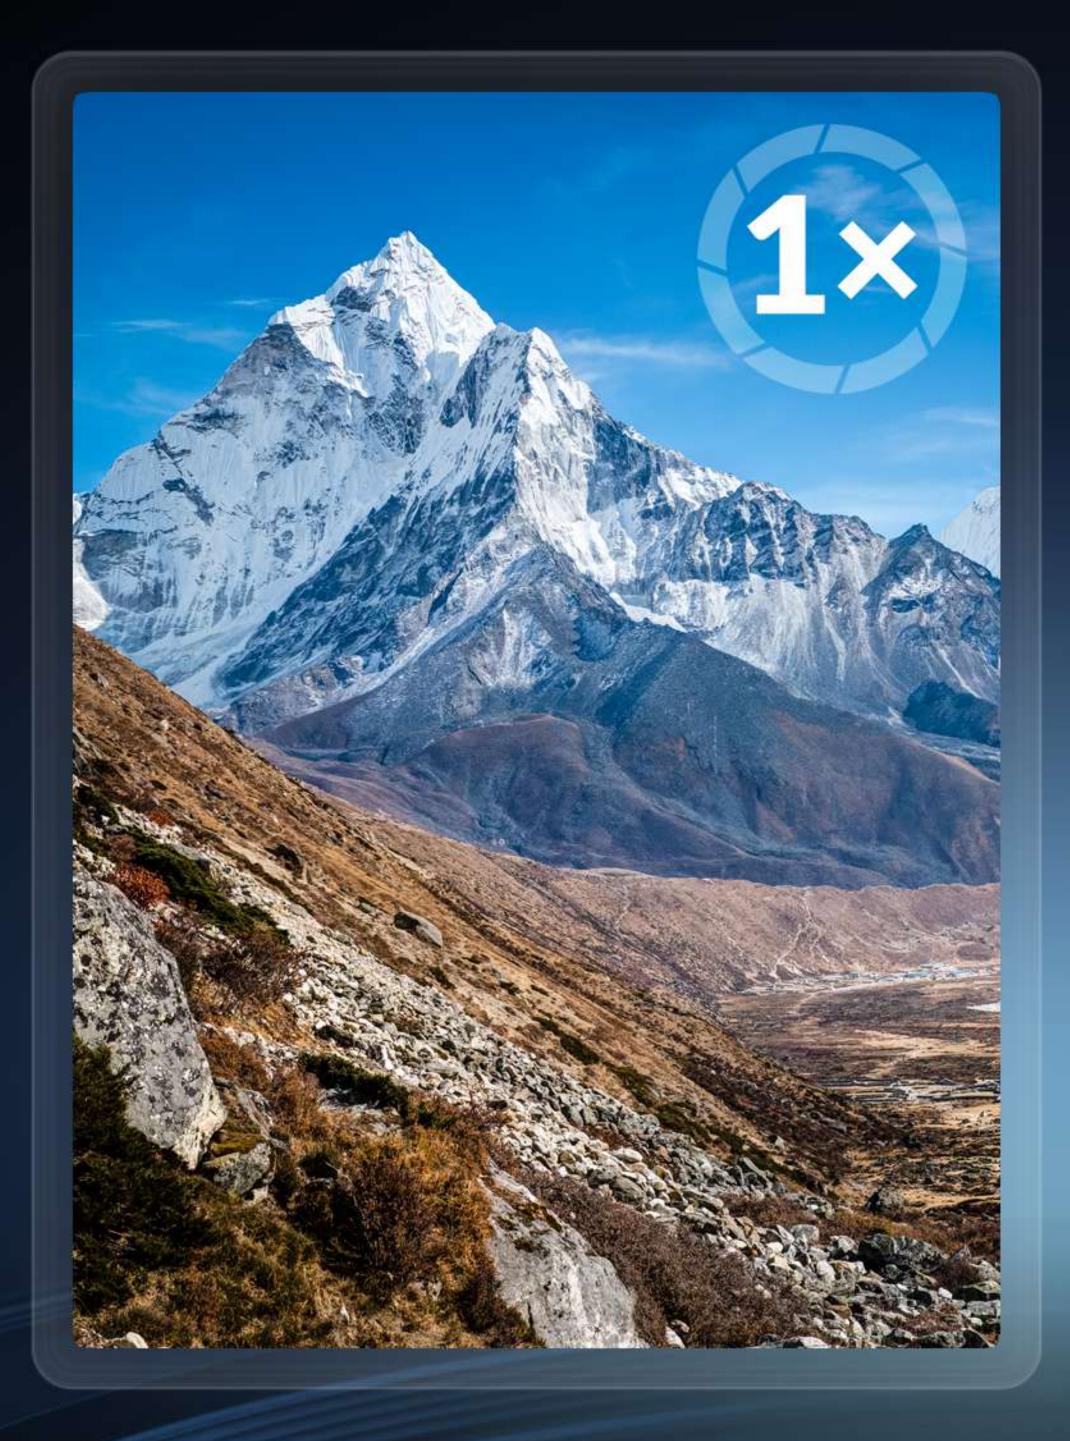

### Zoom Lens Optional

Provides 20×/30× optical zoom lens for effective close-up and wide-angle shooting. Quick pan and tilt speeds and picture controls like brightness, color, saturation, contrast, sharpness provide precision control of your images.