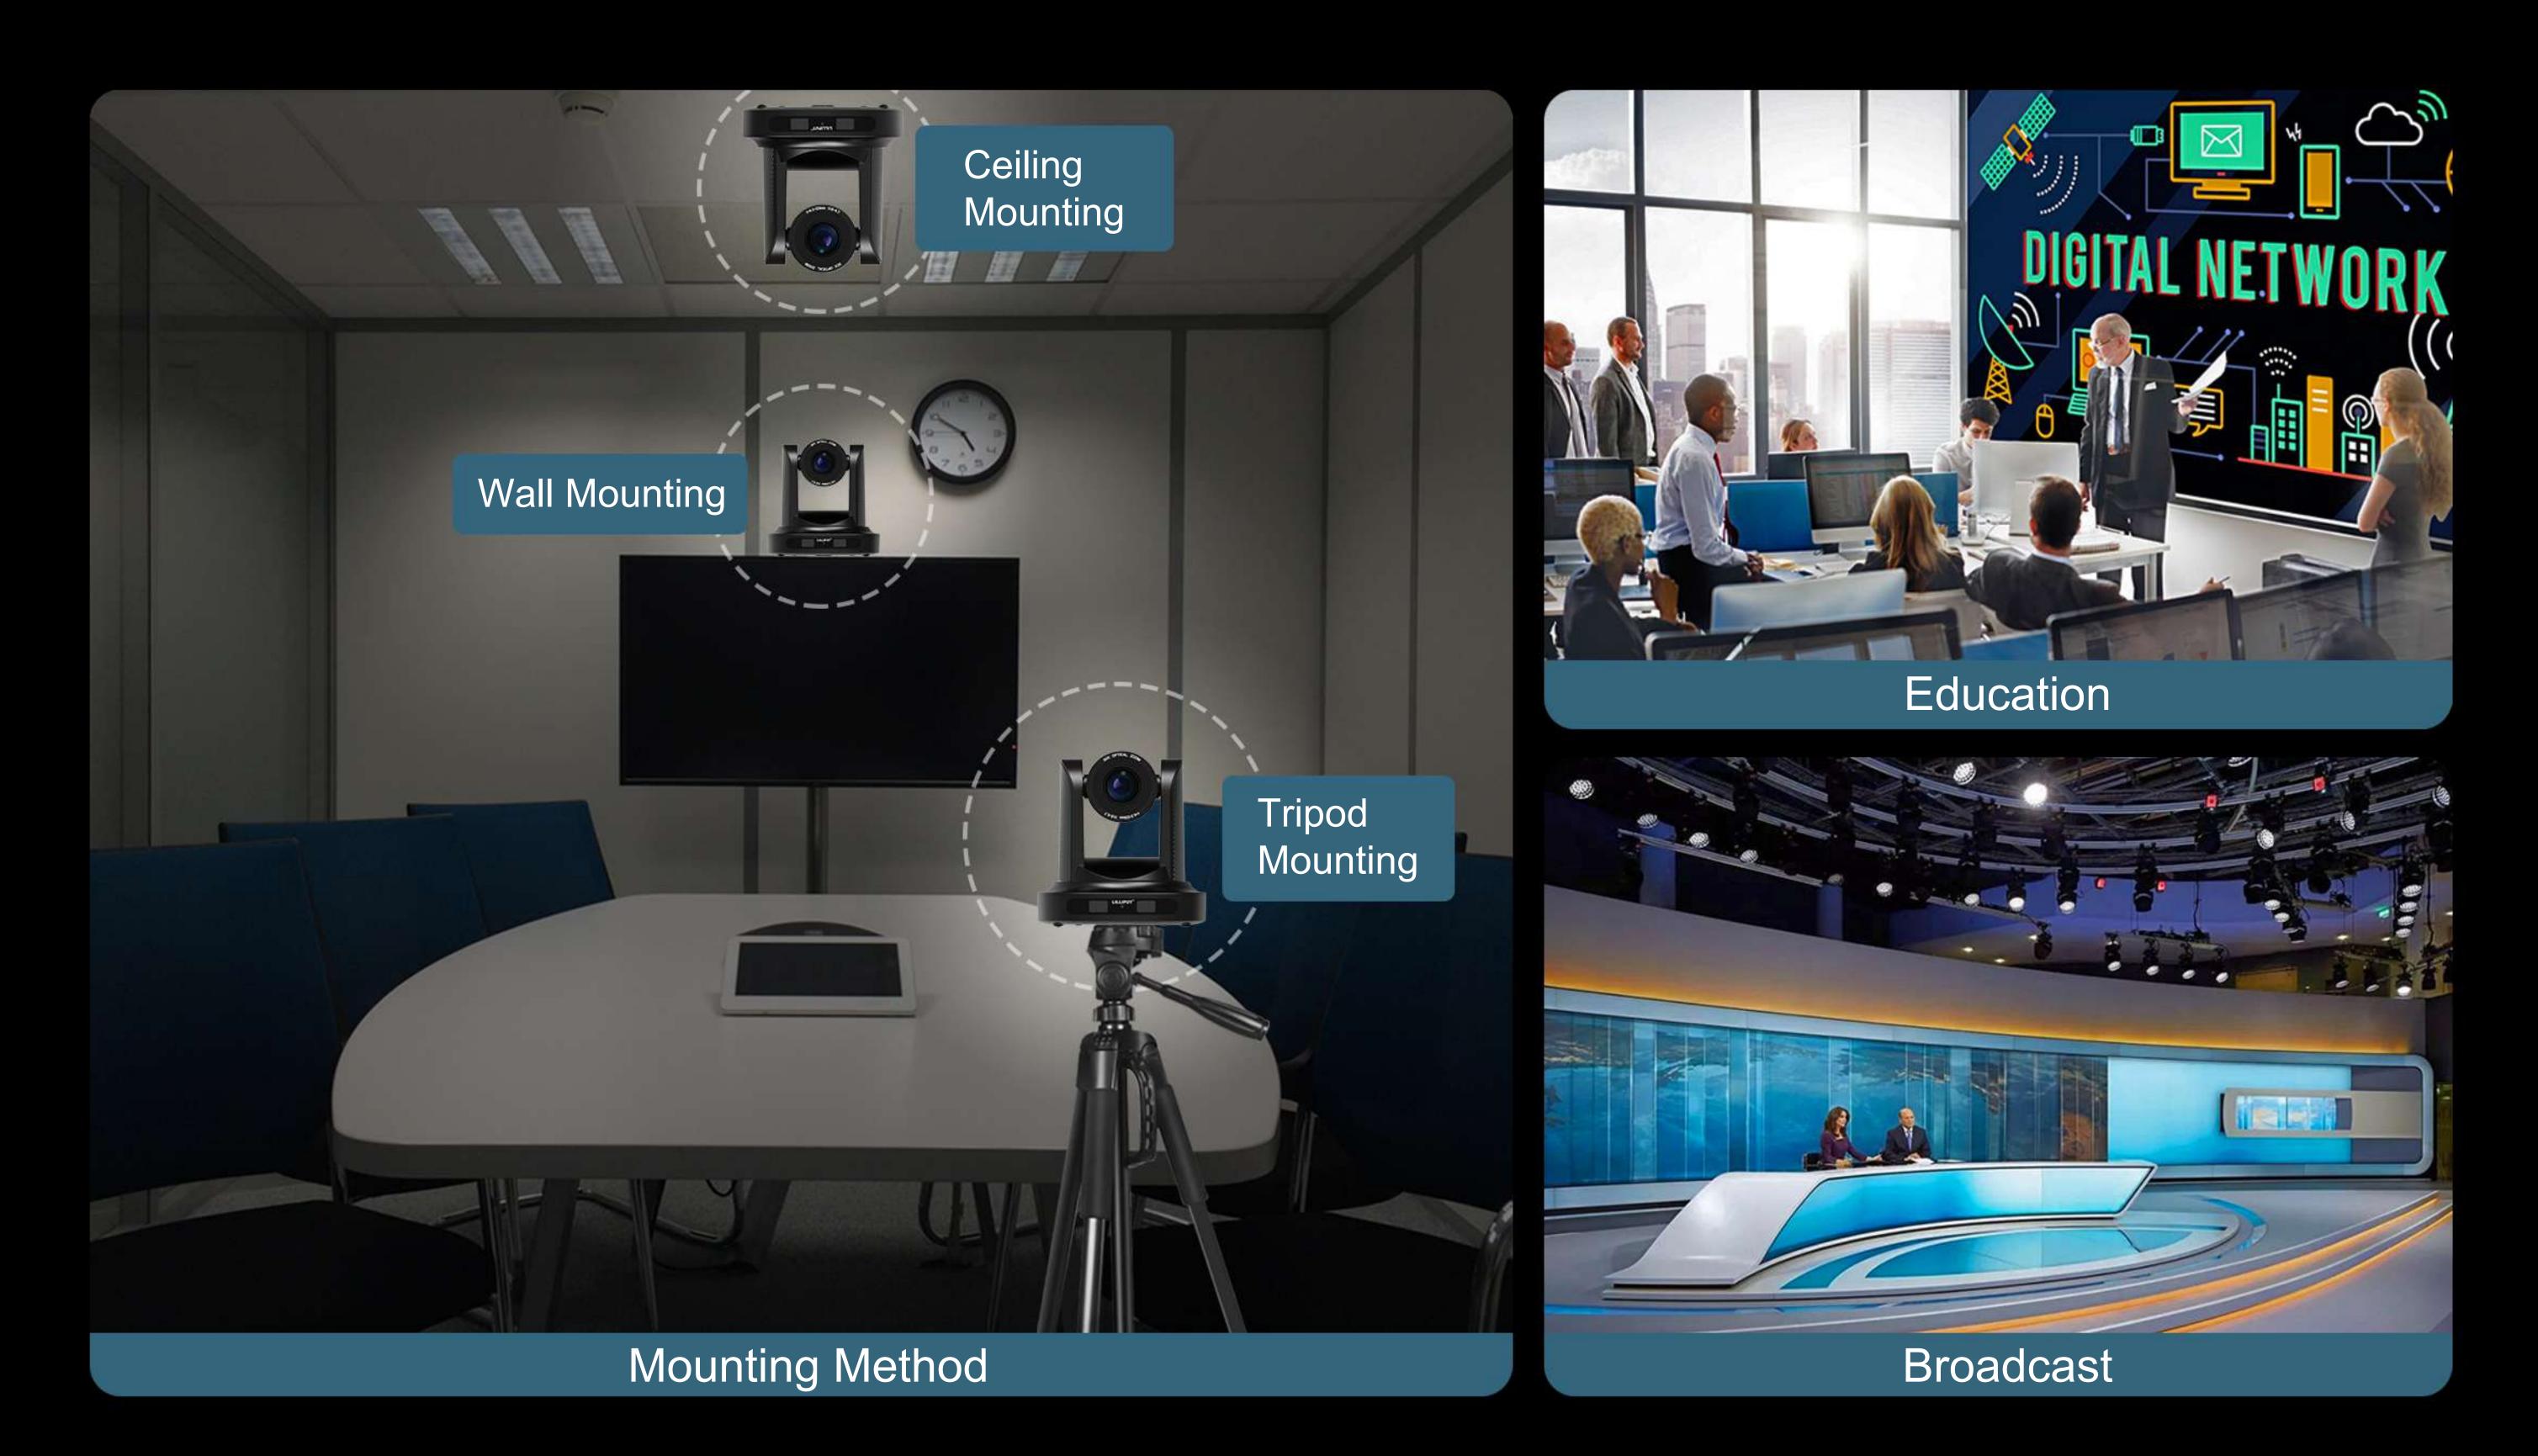

## A Variety of Installation

Support image flip function, the bottom thread of the camera can be used for mounting suitable for tripod mounting wall mounting, ceiling mounting. Widely used in many applications in broadcasting, education, church and other fields