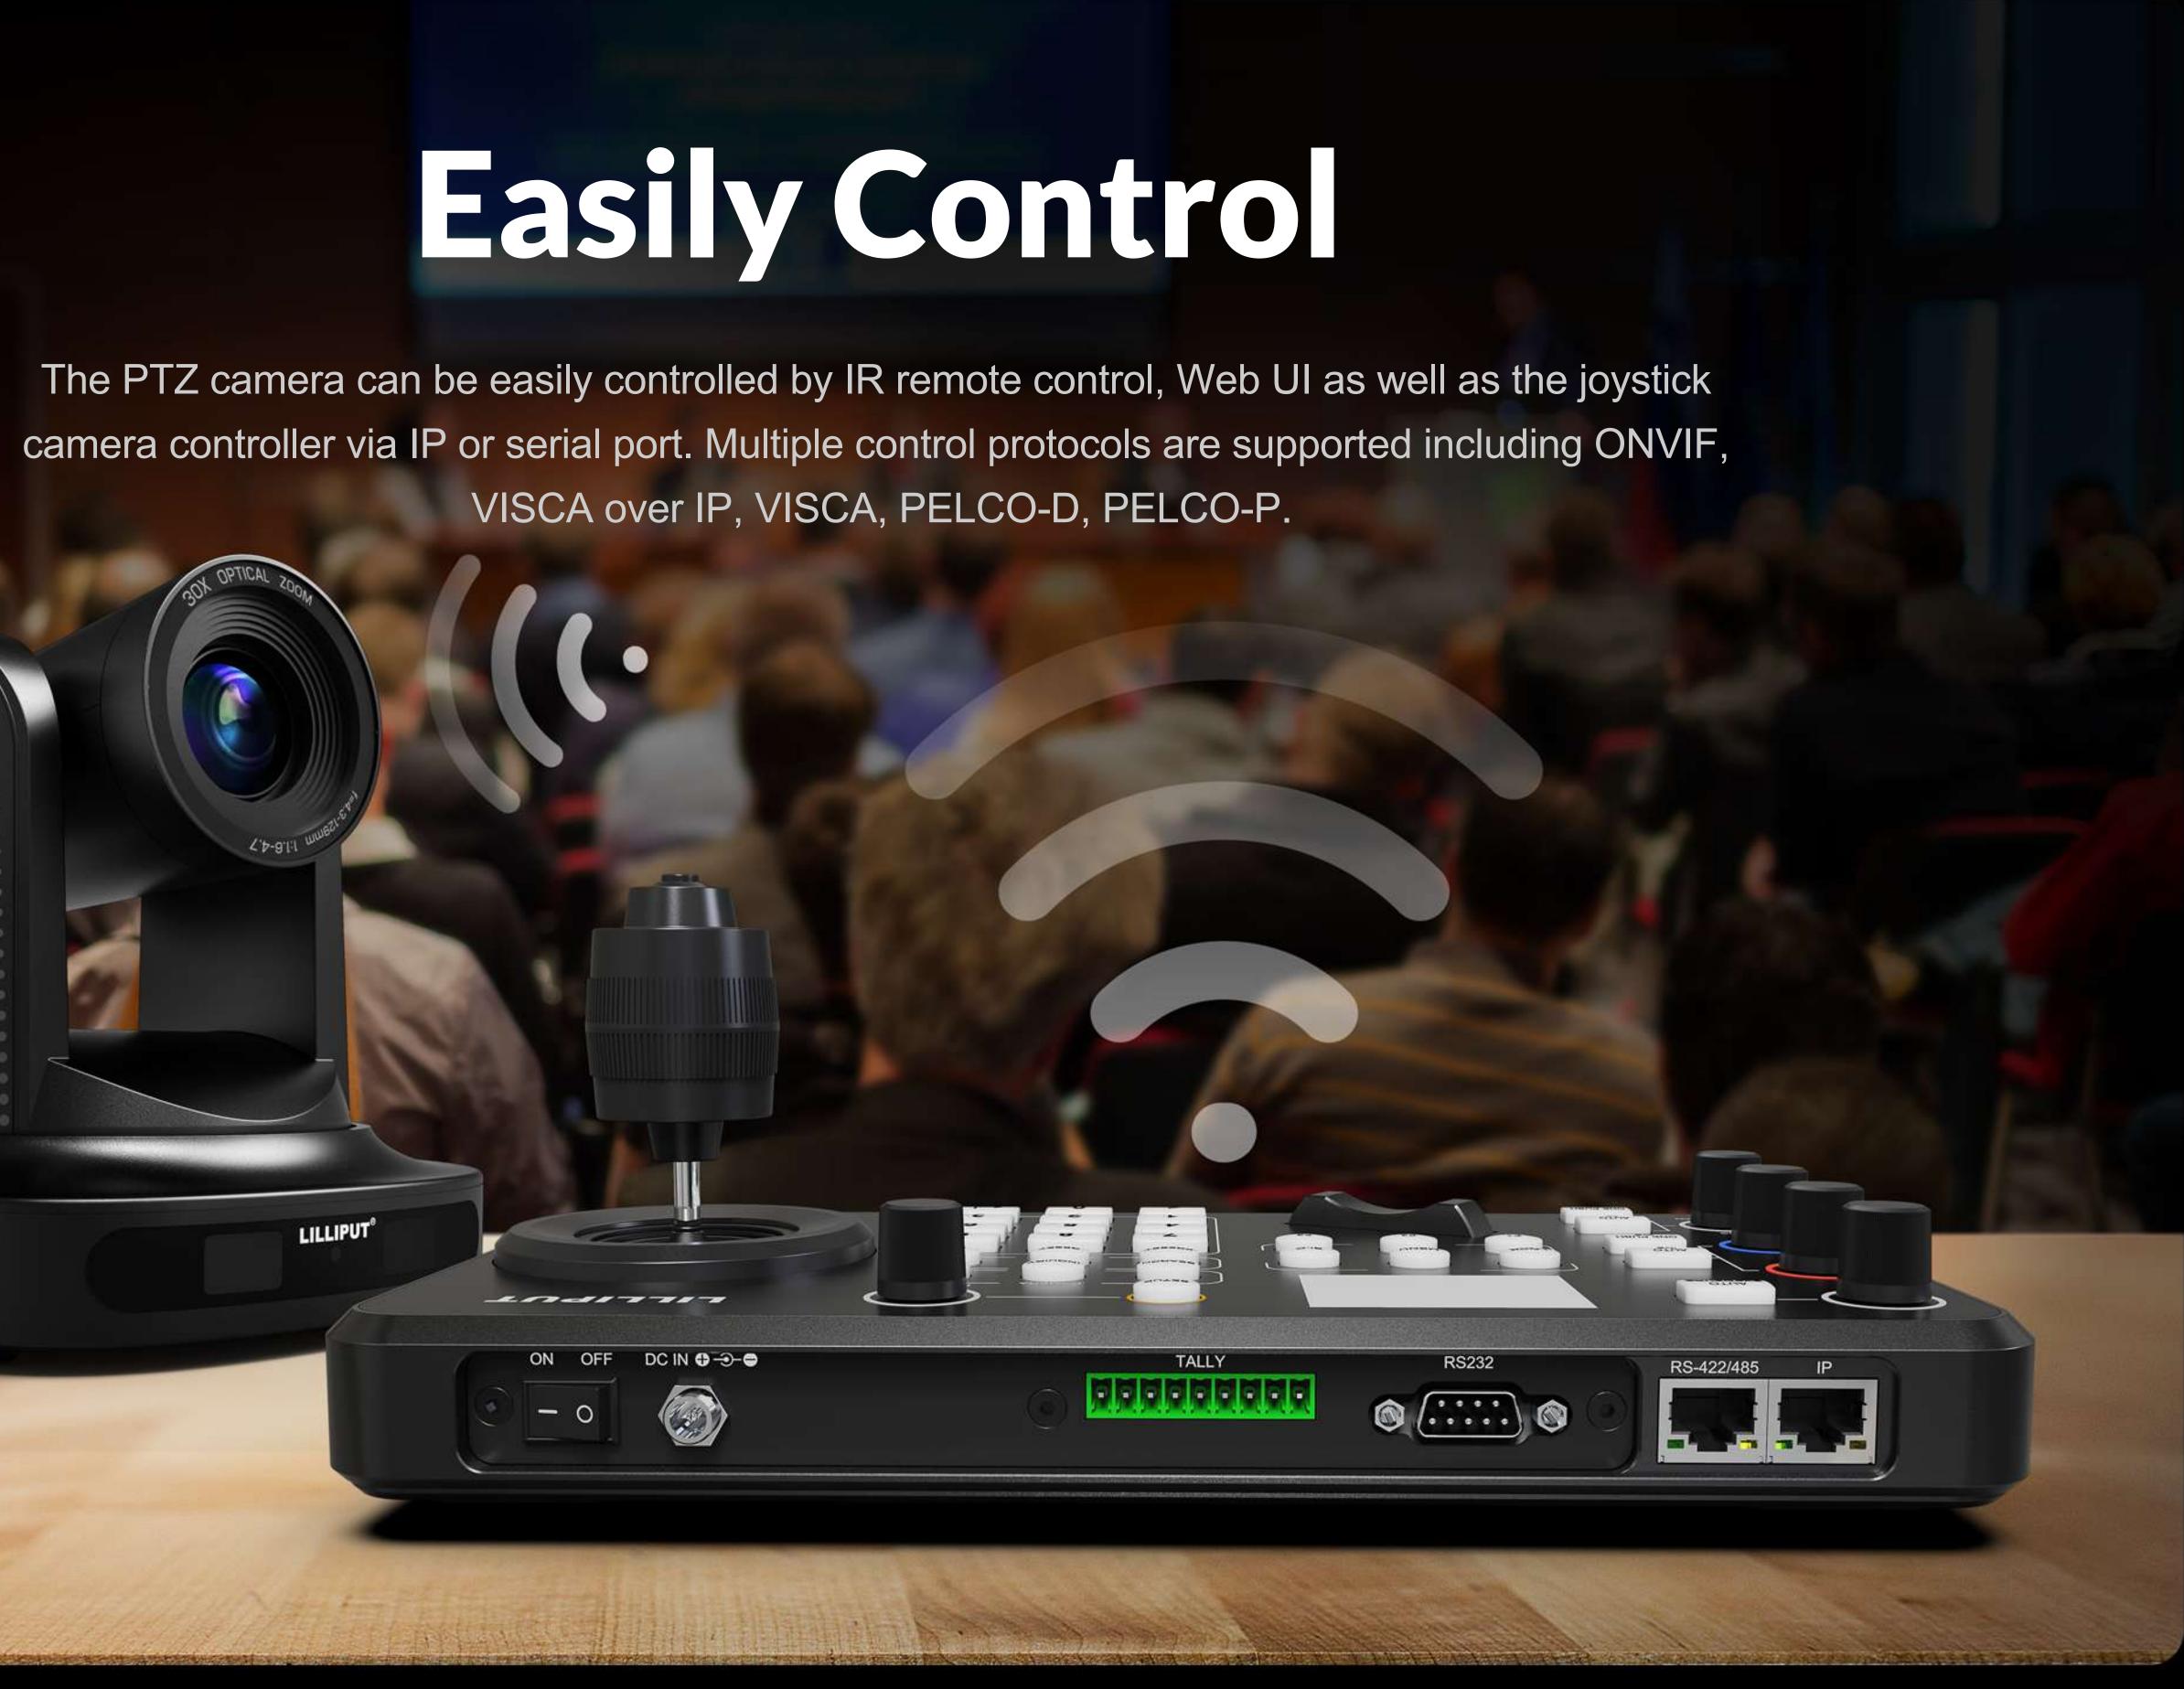

## FULL HD PTZ CAMERA C20P | C30P | C20N | C30N

1/2.8" HD CMOS Sensor, 20X/30X Optical Zoom 0 O HDMI & 3G-SDI Video Output, PoE Power O RS-232/RS-485 Serial Control, Cascading O Streaming Protocols: RTSP, RTMP, SRT & NDIHX(optional) O Control Protocols: Onvif, VISCA over IP, VISCA, PELCO-D/P O Tripod, Wall & Ceiling Mounting