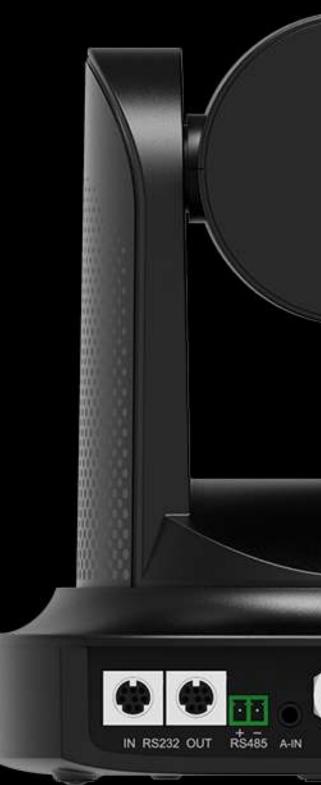

# **Technical Specification**

|                |                         | <b>C20P</b>                                                                                                                     | CBOP                                                         | C20N                         | CBON         |  |
|----------------|-------------------------|---------------------------------------------------------------------------------------------------------------------------------|--------------------------------------------------------------|------------------------------|--------------|--|
|                | Video Out               | SDI, HDMI                                                                                                                       |                                                              |                              |              |  |
|                | LAN Port                | IP Streaming: RTSP/RTMP/SRT                                                                                                     |                                                              |                              |              |  |
|                |                         | POE                                                                                                                             | POE                                                          | POE&NDI   HX                 | POE&NDI   HX |  |
| INTERFACES     | Audio Input             |                                                                                                                                 | 3.5mm audio (Line-level)                                     |                              |              |  |
|                | Control Interface       | RS-232 In and Out, RS485 In                                                                                                     |                                                              |                              |              |  |
|                | Control Protocol        | Onvif, VISCA over IP/ VISCA/ Pelco-D/P                                                                                          |                                                              |                              |              |  |
|                | Video Format            | HDMI/ SDI Video up to 1080P60                                                                                                   |                                                              |                              |              |  |
|                | Optical Zoom            | 20×                                                                                                                             | 30×                                                          | 20×                          | 30×          |  |
|                | Focal Length            | F=5.5~110mm                                                                                                                     | F=4.3~129mm                                                  | F=5.5~110mm                  | F=4.3~129mm  |  |
|                | Viou Apalo              | 3.3°(tele)                                                                                                                      | 2.34°(tele)                                                  | 3.3°(tele)                   | 2.34°(tele)  |  |
|                | View Angle              | 54.7°(wide)                                                                                                                     | 65.1°(wide)                                                  | 54.7°(wide)                  | 65.1°(wide)  |  |
|                | Aperture Value          | F1.6 ~ F3.5                                                                                                                     | F1.6 ~ F4.7                                                  | F1.6 ~ F3.5                  | F1.6 ~ F4.7  |  |
|                | Sensor                  | 1/2.8 inch, High quality HD CMOS sensor                                                                                         |                                                              |                              |              |  |
| CAMERA         | Effective Pixels        | 16: 9, 2.07 Megapixel<br>10×                                                                                                    |                                                              |                              |              |  |
| PARAMETERS     | Digital Zoom            |                                                                                                                                 |                                                              |                              |              |  |
|                | Minimum Illumination    | 0.5Lux (F1.8, AGC ON)                                                                                                           |                                                              |                              |              |  |
|                | DNR                     |                                                                                                                                 | D DNR                                                        |                              |              |  |
|                | SNR                     | >55dB<br>Auto/ Manual/ One Push/ 3000K/ 3500K/ 4000K/ 4500K/ 5000K/ 5500K/ 6000K/ 6500K/ 7000K<br>OFF/ Dynamic level adjustment |                                                              |                              |              |  |
|                | White Balance           |                                                                                                                                 |                                                              |                              |              |  |
|                | WDR                     |                                                                                                                                 |                                                              |                              |              |  |
|                | Video Adjustment        | Brightness, Color, Saturation, Contrast, Sharpness, B/W mode, Gamma curve                                                       |                                                              |                              |              |  |
|                | Other Camera Parameters | Auto Focus, Auto Aperture, Auto Electronic Shutter, BLC                                                                         |                                                              |                              |              |  |
|                | Rotation Angle          | Pan: ±170°, Tilt: -30°~+90°                                                                                                     |                                                              |                              |              |  |
| PTZ PARAMETERS | Rotation Speed          | Pan: 60°/sec (Range: 0.1 -180°/sec), Tilt: 30°/sec (Range: 0.1-80°/sec)                                                         |                                                              |                              |              |  |
|                | Preset Number           | 255 presets (10 presets by remote controller)                                                                                   |                                                              |                              |              |  |
|                | Input Voltage           | DC12V±10%                                                                                                                       |                                                              |                              |              |  |
| OTHERS         | Input Current           |                                                                                                                                 | 1A (Max)                                                     |                              |              |  |
|                | Consumption             | 12W (Max)                                                                                                                       |                                                              |                              |              |  |
|                | Temperature             | Working                                                                                                                         | Working Temperature: -10~+50°C, Store Temperature: -10~+60°C |                              |              |  |
|                | Working Humidity        | Working Humidity: 20~80% RH (no condensation), Store Humidity: 20~95% RH (no condensation)                                      |                                                              |                              |              |  |
|                | Dimension               | 170×170×180.31mm                                                                                                                |                                                              |                              |              |  |
|                | Weight                  | Net weight: 1.25kg; Gross weight: 2.1kg                                                                                         |                                                              |                              |              |  |
|                | Accessories             | Power Supply, RS232 Control Cable, Remoter, Manual                                                                              |                                                              |                              |              |  |
|                | Installation Methods    |                                                                                                                                 | 1/4 inch tripod hole; Brack                                  | ket installation for Optiona |              |  |