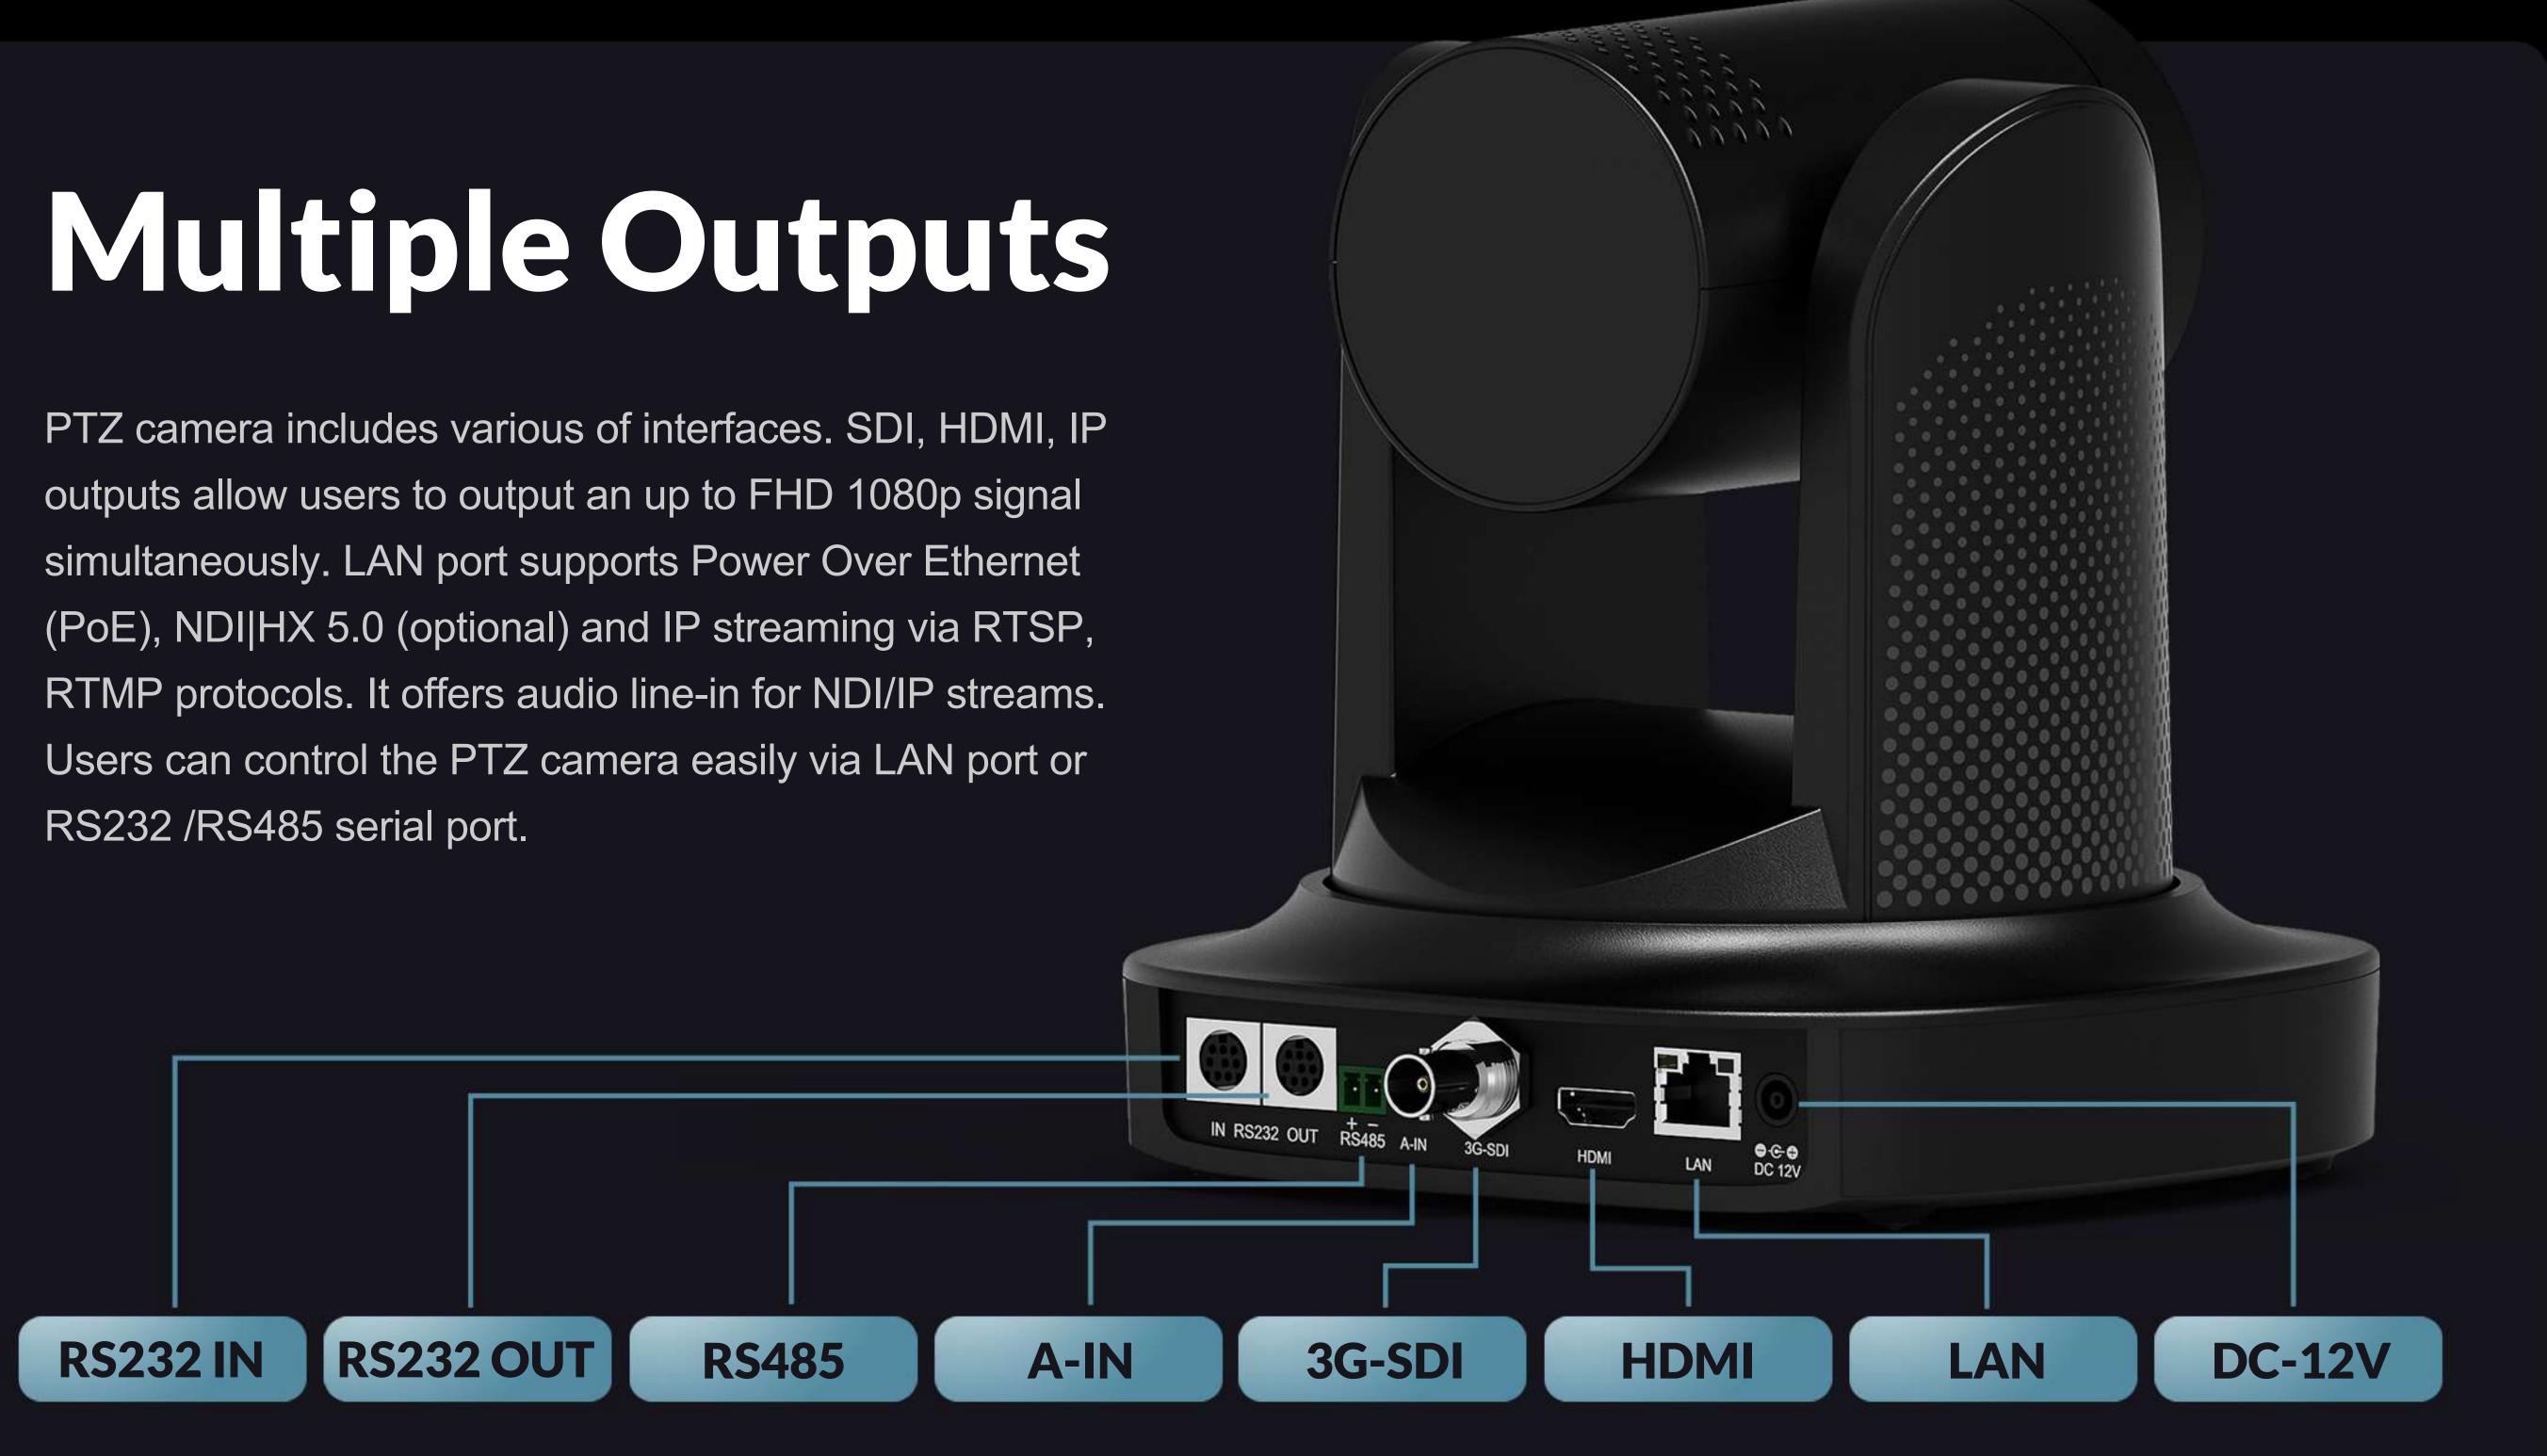

## FULL HD PTZ CAMERA C20P | C30P | C20N | C30N

1/2.8" HD CMOS Sensor, 20X/30X Optical Zoom 0 O HDMI & 3G-SDI Video Output, PoE Power O RS-232/RS-485 Serial Control, Cascading O Streaming Protocols: RTSP, RTMP, SRT & NDIHX(optional) O Control Protocols: Onvif, VISCA over IP, VISCA, PELCO-D/P O Tripod, Wall & Ceiling Mounting

# **Technical Specification**

|                |                         | <b>C20P</b>                                                                                                                     | CBOP                                                         | C20N                         | CBON         |  |
|----------------|-------------------------|---------------------------------------------------------------------------------------------------------------------------------|--------------------------------------------------------------|------------------------------|--------------|--|
|                | Video Out               | SDI, HDMI                                                                                                                       |                                                              |                              |              |  |
|                | LAN Port                | IP Streaming: RTSP/RTMP/SRT                                                                                                     |                                                              |                              |              |  |
|                |                         | POE                                                                                                                             | POE                                                          | POE&NDI   HX                 | POE&NDI   HX |  |
| INTERFACES     | Audio Input             |                                                                                                                                 | 3.5mm audio (Line-level)                                     |                              |              |  |
|                | Control Interface       | RS-232 In and Out, RS485 In                                                                                                     |                                                              |                              |              |  |
|                | Control Protocol        | Onvif, VISCA over IP/ VISCA/ Pelco-D/P                                                                                          |                                                              |                              |              |  |
|                | Video Format            | HDMI/ SDI Video up to 1080P60                                                                                                   |                                                              |                              |              |  |
|                | Optical Zoom            | 20×                                                                                                                             | 30×                                                          | 20×                          | 30×          |  |
|                | Focal Length            | F=5.5~110mm                                                                                                                     | F=4.3~129mm                                                  | F=5.5~110mm                  | F=4.3~129mm  |  |
|                | Viou Apalo              | 3.3°(tele)                                                                                                                      | 2.34°(tele)                                                  | 3.3°(tele)                   | 2.34°(tele)  |  |
|                | View Angle              | 54.7°(wide)                                                                                                                     | 65.1°(wide)                                                  | 54.7°(wide)                  | 65.1°(wide)  |  |
|                | Aperture Value          | F1.6 ~ F3.5                                                                                                                     | F1.6 ~ F4.7                                                  | F1.6 ~ F3.5                  | F1.6 ~ F4.7  |  |
|                | Sensor                  | 1/2.8 inch, High quality HD CMOS sensor                                                                                         |                                                              |                              |              |  |
| CAMERA         | Effective Pixels        | 16: 9, 2.07 Megapixel<br>10×                                                                                                    |                                                              |                              |              |  |
| PARAMETERS     | Digital Zoom            |                                                                                                                                 |                                                              |                              |              |  |
|                | Minimum Illumination    | 0.5Lux (F1.8, AGC ON)                                                                                                           |                                                              |                              |              |  |
|                | DNR                     |                                                                                                                                 | D DNR                                                        |                              |              |  |
|                | SNR                     | >55dB<br>Auto/ Manual/ One Push/ 3000K/ 3500K/ 4000K/ 4500K/ 5000K/ 5500K/ 6000K/ 6500K/ 7000K<br>OFF/ Dynamic level adjustment |                                                              |                              |              |  |
|                | White Balance           |                                                                                                                                 |                                                              |                              |              |  |
|                | WDR                     |                                                                                                                                 |                                                              |                              |              |  |
|                | Video Adjustment        | Brightness, Color, Saturation, Contrast, Sharpness, B/W mode, Gamma curve                                                       |                                                              |                              |              |  |
|                | Other Camera Parameters | Auto Focus, Auto Aperture, Auto Electronic Shutter, BLC                                                                         |                                                              |                              |              |  |
|                | Rotation Angle          | Pan: ±170°, Tilt: -30°~+90°                                                                                                     |                                                              |                              |              |  |
| PTZ PARAMETERS | Rotation Speed          | Pan: 60°/sec (Range: 0.1 -180°/sec), Tilt: 30°/sec (Range: 0.1-80°/sec)                                                         |                                                              |                              |              |  |
|                | Preset Number           | 255 presets (10 presets by remote controller)                                                                                   |                                                              |                              |              |  |
|                | Input Voltage           | DC12V±10%                                                                                                                       |                                                              |                              |              |  |
| OTHERS         | Input Current           |                                                                                                                                 | 1A (Max)                                                     |                              |              |  |
|                | Consumption             | 12W (Max)                                                                                                                       |                                                              |                              |              |  |
|                | Temperature             | Working                                                                                                                         | Working Temperature: -10~+50°C, Store Temperature: -10~+60°C |                              |              |  |
|                | Working Humidity        | Working Humidity: 20~80% RH (no condensation), Store Humidity: 20~95% RH (no condensation)                                      |                                                              |                              |              |  |
|                | Dimension               | 170×170×180.31mm                                                                                                                |                                                              |                              |              |  |
|                | Weight                  | Net weight: 1.25kg; Gross weight: 2.1kg                                                                                         |                                                              |                              |              |  |
|                | Accessories             | Power Supply, RS232 Control Cable, Remoter, Manual                                                                              |                                                              |                              |              |  |
|                | Installation Methods    |                                                                                                                                 | 1/4 inch tripod hole; Brack                                  | ket installation for Optiona |              |  |