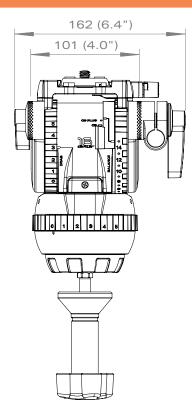

## 1093 COMPASS<sup>x</sup> 8 FLUID HEAD

| Weight:                                             | 2.5kg (5.5lbs)                                                                     |  |  |  |
|-----------------------------------------------------|------------------------------------------------------------------------------------|--|--|--|
| Payload range:                                      | 0 - 12.0kg (0 - 26.4lbs)                                                           |  |  |  |
| Pan/tilt drag:                                      | 5 selectable fluid drag positions + 0                                              |  |  |  |
| Counterbalance:                                     | 16 selectable positions $(15 + 0)$                                                 |  |  |  |
| Pan/tilt lock:                                      | Positive lock caliper brake system                                                 |  |  |  |
| Tilt range:                                         | + 90° / -75°                                                                       |  |  |  |
| Pan range:                                          | 360°                                                                               |  |  |  |
| Camera platform:                                    | Quick release, side load camera plate                                              |  |  |  |
| Sliding range:                                      | 60mm (2.4″)                                                                        |  |  |  |
| Mounting base:                                      | Ø75mm (2.9") ball levelling                                                        |  |  |  |
| Height above bowl: 167 mm (6.6")                    |                                                                                    |  |  |  |
| Illumination:                                       | Bubble level                                                                       |  |  |  |
| Pan handle:                                         | Fixed 390mm (15.4″)                                                                |  |  |  |
| Temperature range: -40° to +65° C (-40° to +149° F) |                                                                                    |  |  |  |
| Material:                                           | Lightweight hi-strength diecast<br>aluminium alloy and rigid composite<br>polymers |  |  |  |
| Finish:                                             | Durable black ripple (low sheen) with anti-corrosive pre-treatment                 |  |  |  |
| Sealing:                                            | Water and dust resistant                                                           |  |  |  |
| Warranty:                                           | 3 Years                                                                            |  |  |  |