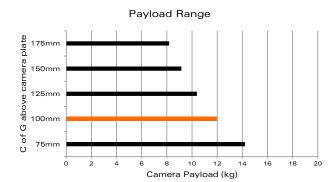

## 1093 COMPASS<sup>x</sup> 8 FLUID HEAD

| Weight:                                             | 2.5kg (5.5lbs)                                                                     |  |  |  |
|-----------------------------------------------------|------------------------------------------------------------------------------------|--|--|--|
| Payload range:                                      | 0 - 12.0kg (0 - 26.4lbs)                                                           |  |  |  |
| Pan/tilt drag:                                      | 5 selectable fluid drag positions + 0                                              |  |  |  |
| Counterbalance:                                     | 16 selectable positions $(15 + 0)$                                                 |  |  |  |
| Pan/tilt lock:                                      | Positive lock caliper brake system                                                 |  |  |  |
| Tilt range:                                         | + 90° / -75°                                                                       |  |  |  |
| Pan range:                                          | 360°                                                                               |  |  |  |
| Camera platform:                                    | Quick release, side load camera plate                                              |  |  |  |
| Sliding range:                                      | 60mm (2.4″)                                                                        |  |  |  |
| Mounting base:                                      | Ø75mm (2.9") ball levelling                                                        |  |  |  |
| Height above bowl: 167 mm (6.6")                    |                                                                                    |  |  |  |
| Illumination:                                       | Bubble level                                                                       |  |  |  |
| Pan handle:                                         | Fixed 390mm (15.4″)                                                                |  |  |  |
| Temperature range: -40° to +65° C (-40° to +149° F) |                                                                                    |  |  |  |
| Material:                                           | Lightweight hi-strength diecast<br>aluminium alloy and rigid composite<br>polymers |  |  |  |
| Finish:                                             | Durable black ripple (low sheen) with anti-corrosive pre-treatment                 |  |  |  |
| Sealing:                                            | Water and dust resistant                                                           |  |  |  |
| Warranty:                                           | 3 Years                                                                            |  |  |  |