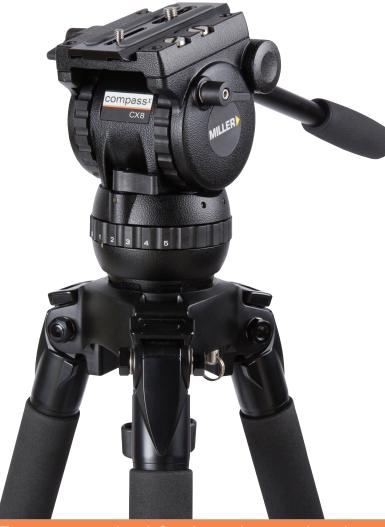

# Feature packed for heavier payloads

## 1093 COMPASS<sup>x</sup> 8 FLUID HEAD

| Weight:                                             | 2.5kg (5.5lbs)                                                                     |  |  |  |
|-----------------------------------------------------|------------------------------------------------------------------------------------|--|--|--|
| Payload range:                                      | 0 - 12.0kg (0 - 26.4lbs)                                                           |  |  |  |
| Pan/tilt drag:                                      | 5 selectable fluid drag positions + 0                                              |  |  |  |
| Counterbalance:                                     | 16 selectable positions $(15 + 0)$                                                 |  |  |  |
| Pan/tilt lock:                                      | Positive lock caliper brake system                                                 |  |  |  |
| Tilt range:                                         | + 90° / -75°                                                                       |  |  |  |
| Pan range:                                          | 360°                                                                               |  |  |  |
| Camera platform:                                    | Quick release, side load camera plate                                              |  |  |  |
| Sliding range:                                      | 60mm (2.4″)                                                                        |  |  |  |
| Mounting base:                                      | Ø75mm (2.9") ball levelling                                                        |  |  |  |
| Height above bowl: 167 mm (6.6")                    |                                                                                    |  |  |  |
| Illumination:                                       | Bubble level                                                                       |  |  |  |
| Pan handle:                                         | Fixed 390mm (15.4″)                                                                |  |  |  |
| Temperature range: -40° to +65° C (-40° to +149° F) |                                                                                    |  |  |  |
| Material:                                           | Lightweight hi-strength diecast<br>aluminium alloy and rigid composite<br>polymers |  |  |  |
| Finish:                                             | Durable black ripple (low sheen) with anti-corrosive pre-treatment                 |  |  |  |
| Sealing:                                            | Water and dust resistant                                                           |  |  |  |
| Warranty:                                           | 3 Years                                                                            |  |  |  |