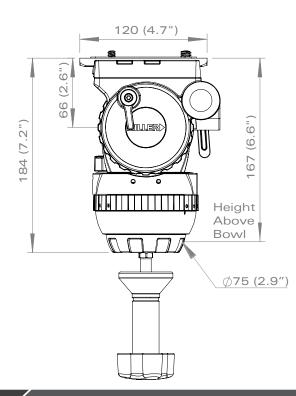

## 1093 COMPASS<sup>x</sup> 8 FLUID HEAD

| Weight:                                             | 2.5kg (5.5lbs)                                                                     |  |  |  |
|-----------------------------------------------------|------------------------------------------------------------------------------------|--|--|--|
| Payload range:                                      | 0 - 12.0kg (0 - 26.4lbs)                                                           |  |  |  |
| Pan/tilt drag:                                      | 5 selectable fluid drag positions + 0                                              |  |  |  |
| Counterbalance:                                     | 16 selectable positions $(15 + 0)$                                                 |  |  |  |
| Pan/tilt lock:                                      | Positive lock caliper brake system                                                 |  |  |  |
| Tilt range:                                         | + 90° / -75°                                                                       |  |  |  |
| Pan range:                                          | 360°                                                                               |  |  |  |
| Camera platform:                                    | Quick release, side load camera plate                                              |  |  |  |
| Sliding range:                                      | 60mm (2.4″)                                                                        |  |  |  |
| Mounting base:                                      | Ø75mm (2.9") ball levelling                                                        |  |  |  |
| Height above bowl: 167 mm (6.6")                    |                                                                                    |  |  |  |
| Illumination:                                       | Bubble level                                                                       |  |  |  |
| Pan handle:                                         | Fixed 390mm (15.4″)                                                                |  |  |  |
| Temperature range: -40° to +65° C (-40° to +149° F) |                                                                                    |  |  |  |
| Material:                                           | Lightweight hi-strength diecast<br>aluminium alloy and rigid composite<br>polymers |  |  |  |
| Finish:                                             | Durable black ripple (low sheen) with anti-corrosive pre-treatment                 |  |  |  |
| Sealing:                                            | Water and dust resistant                                                           |  |  |  |
| Warranty:                                           | 3 Years                                                                            |  |  |  |