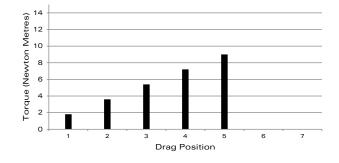

|  |  |
| Sealing:                                            | Water and dust resistant                                                           |  |  |  |
| Warranty:                                           | 3 Years                                                                            |  |  |  |

### **OPTIONAL ACCESSORIES**

| 696  | Pan handle - telescopic with clamp |
|------|------------------------------------|
| 1255 | Accessory mounting block           |
| 1207 | Camera plate (long)                |
| 1209 | Camera plate (short)               |
| 493  | Camera plate carriage              |
|      |                                    |

#### SPARES

| P0036 | 1/4" | camera | screw |
|-------|------|--------|-------|
| P0037 | 3/8" | camera | screw |



#### Drag Torque





#### AUSTRALIA

Miller Camera Support Equipment 30 Hotham Parade Artarmon, Sydney, NSW 2064 Australia

P +61 2 9439 6377 F +61 2 9438 2819 sales@miller.com.au

#### EUROPE

Miller Fluid Heads (Europe) Ltd. Unit 12A, Shepperton Business Park Govett Avenue, Shepperton Middlesex, TW17 8BA United Kingdom P +44 (0) 1932 222 888 F +44 (0) 1932 222 211 sales@millertripods-europe.com

#### USA

Miller Camera Support LLC 216 Little Falls Road (Unit 2), Cedar Grove, New Jersey 07009 USA

P +1 (973) 857 8300 F +1 (973) 857 8188 sales@millertripods.us

THE RIGHT FEEL