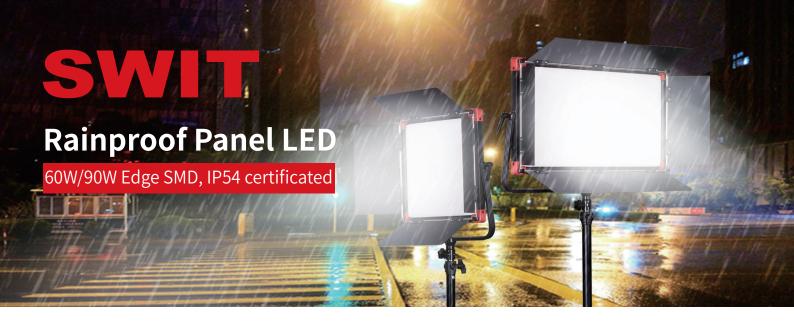

PL-E60P 60W 1:1

DMX

**IP54** 

21mm

thin

PL-E90P 90W 2:1

DMX

IP54

## **Specifications**

| Model           | PL-E60P         | PL-E90P         |
|-----------------|-----------------|-----------------|
| Input votage    | DC 11-36V       | DC 11-36V       |
| Power           | 60W             | 90W             |
| Illuminance     | 1500Lux @ 1m    | 2200Lux @ 1m    |
| Color Temp      | 2700K-6500K     | 2700K-6500K     |
| Color rendering | CRI 98; TLCI 99 | CRI 98; TLCI 99 |
| IP class        | IP54            | IP54            |
| DMX             | DMX512 in&out   | DMX512 in&out   |