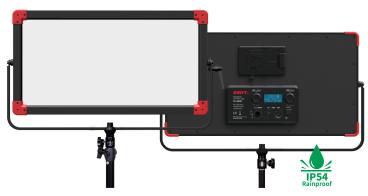

PL-E60P 60W 1:1

DMX

**IP54** 

21mm

thin

PL-E90P 90W 2:1

DMX

IP54

### **IP54 Weather Proof**

| Model   | Test Item                    | Test Result | Report No.  |
|---------|------------------------------|-------------|-------------|
| PL-E60P | Degrees of protection        | PASS        | WT193600427 |
| PL-E90P | provided by enclosure (IP54) | PASS        | WT193600428 |