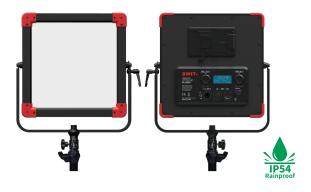

PL-E60P 60W 1:1

DMX

**IP54** 

21mm

thin

PL-E90P 90W 2:1

DMX

IP54

### **IP54 Weather Proof**

| Model   | Test Item                    | Test Result | Report No.  |
|---------|------------------------------|-------------|-------------|
| PL-E60P | Degrees of protection        | PASS        | WT193600427 |
| PL-E90P | provided by enclosure (IP54) | PASS        | WT193600428 |