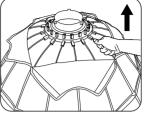

# **N**puture<sup>®</sup>

light Done Mini I

### Thank you for purchasing Aputure Light Dome mini II. Aputure's Light Dome mini II is for the light storm C120, 300D and

other LED light which with Industrial mount. **Material list** 





Bag

**A**puture



**Product Manual** 

Detailed product manual for Light Dome can be found on the movie solution page on www.aputure.com .



**Light Dome mini II Setup** 

### **Light Dome mini II unlock**





## **Specifications**

| Item             | Dimension              | Net Weight           |
|------------------|------------------------|----------------------|
| Softbox unfolded | Ф550x290mm(21.6x11.4") | 1.28 kg<br>(2.82 lb) |
| Outside Diffuser | Φ 545mm(21.5" )        |                      |
| Inside Diffuser  | Ф 175 mm ( 9.3" )      |                      |
| Eggcrate         | Φ 545mm(21.5" )        |                      |

**Product Manual** 

English

-2-