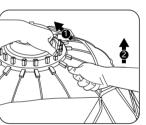

# **N**puture<sup>®</sup>

light Done Mini I

### Thank you for purchasing Aputure Light Dome mini II. Aputure's Light Dome mini II is for the light storm C120, 300D and

other LED light which with Industrial mount. **Material list** 





Bag

**A**puture



**Product Manual** 

Detailed product manual for Light Dome can be found on the movie solution page on www.aputure.com .



**Light Dome mini II Setup** 

### **Light Dome mini II unlock**





## **Specifications**

| Item             | Dimension              | Net Weight           |
|------------------|------------------------|----------------------|
| Softbox unfolded | Ф550x290mm(21.6x11.4") | 1.28 kg<br>(2.82 lb) |
| Outside Diffuser | Φ 545mm(21.5" )        |                      |
| Inside Diffuser  | Ф 175 mm ( 9.3" )      |                      |
| Eggcrate         | Φ 545mm(21.5" )        |                      |

**Product Manual** 

English

-2-