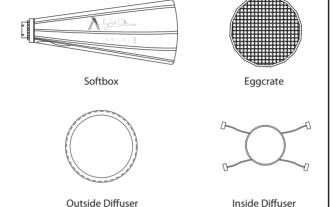

## **Specifications**

| Item             | Dimension              | Net Weight           |
|------------------|------------------------|----------------------|
| Softbox unfolded | Ф550x290mm(21.6x11.4") | 1.28 kg<br>(2.82 lb) |
| Outside Diffuser | Φ 545mm(21.5" )        |                      |
| Inside Diffuser  | Ф 175 mm ( 9.3" )      |                      |
| Eggcrate         | Φ 545mm(21.5" )        |                      |