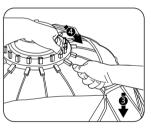

# **N**puture<sup>®</sup>

light Done Mini I

### Thank you for purchasing Aputure Light Dome mini II. Aputure's Light Dome mini II is for the light storm C120, 300D and

other LED light which with Industrial mount. **Material list** 





Bag

**A**puture



**Product Manual** 

Detailed product manual for Light Dome can be found on the movie solution page on www.aputure.com .



**Light Dome mini II Setup** 

### **Light Dome mini II unlock**





## **Specifications**

| Item             | Dimension              | Net Weight           |
|------------------|------------------------|----------------------|
| Softbox unfolded | Ф550x290mm(21.6x11.4") | 1.28 kg<br>(2.82 lb) |
| Outside Diffuser | Φ 545mm(21.5" )        |                      |
| Inside Diffuser  | Ф 175 mm ( 9.3" )      |                      |
| Eggcrate         | Φ 545mm(21.5" )        |                      |

**Product Manual** 

English

-2-