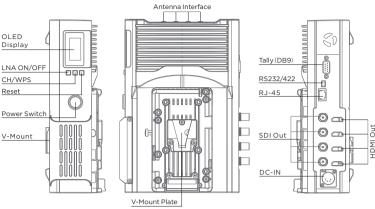

## **Features**

- Complete Cable-free Four-Camera Transmission:
  1080p60 video + voice intercom +Tally+ RS232/422/485 control signals
- High spectrum efficiency: transmits 4 channels video, data, voices and control signals in just one RF channel
- Support SDI+HDMI inputs and outputs, widely adapt to various types of cameras, switch consoles
- Support full-duplex voice intercom
- Up to 500m/1600ft transmission range (LOS)
- The receiver supports RTSP streaming
- DFS Certified

|                       | V I Iodine i Ideo                                                                       |                              |  |  |
|-----------------------|-----------------------------------------------------------------------------------------|------------------------------|--|--|
| Item                  | TX*4                                                                                    | RX                           |  |  |
| Antenna Mode          | 4x4 MIMO and Beamforming                                                                |                              |  |  |
| Transmission power    | 17dBm                                                                                   | Receiving Sensitivity -70dBm |  |  |
| Operating Frequency   | 5.1~5.8GHz                                                                              |                              |  |  |
| Input/Output          | TX:HDMI, 3G-SDI, Tally, RS232/422<br>RX:RS232 or RS422, Tally*2, HDMI*2, 3G-SDI*2, RJ45 |                              |  |  |
| Video Resolution      | 720p50/59.94/60, 1080p23.98/24/25/29.97/30/50/59.94/60, 1080i50/59.94/60                |                              |  |  |
| Headphone & Mic       | 2*3-pin 3.5mm port                                                                      |                              |  |  |
| Headphone impedance   | 8~600ohm                                                                                |                              |  |  |
| Mic impedance         | 2K                                                                                      |                              |  |  |
| Volume gain           | 30dB                                                                                    |                              |  |  |
| Operating voltage     | 7~17V                                                                                   |                              |  |  |
| Transmission Distance | 500m(video code rate: 8Mbps per channel)                                                |                              |  |  |
| Power Consumption     | 10W                                                                                     | 20W                          |  |  |
| Audio Format          | PCM, MPEG-2                                                                             |                              |  |  |
| Inhavana Canada       |                                                                                         |                              |  |  |
|                       | Intercom Console                                                                        |                              |  |  |
| Port                  | RJ45*1, DC Power Port*1, DB9 Port*1, Microphone*1, Phone Jack*1, Loudspeaker*1          |                              |  |  |
| Operating Voltage     | 7~17V                                                                                   |                              |  |  |
| Power Consumption     | ≦1.5W                                                                                   |                              |  |  |
| Product Size          | 200mm(L)*146mm(W)*45mm(H)                                                               |                              |  |  |
| Weight                | 1.13KG                                                                                  |                              |  |  |
|                       |                                                                                         |                              |  |  |