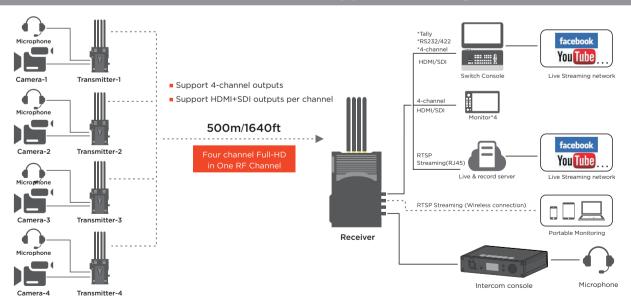

## **BeamLink-Ultimate Application Diagram**

## **Features**

- Complete Cable-free Four-Camera Transmission:
  1080p60 video + voice intercom +Tally+ RS232/422/485 control signals
- High spectrum efficiency: transmits 4 channels video, data, voices and control signals in just one RF channel
- Support SDI+HDMI inputs and outputs, widely adapt to various types of cameras, switch consoles
- Support full-duplex voice intercom
- Up to 500m/1600ft transmission range (LOS)
- The receiver supports RTSP streaming
- DFS Certified