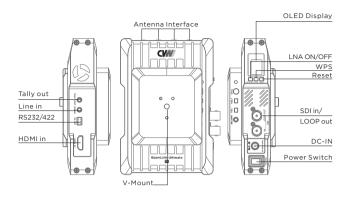

## **Features**

- Complete Cable-free Four-Camera Transmission:
  1080p60 video + voice intercom +Tally+ RS232/422/485 control signals
- High spectrum efficiency: transmits 4 channels video, data, voices and control signals in just one RF channel
- Support SDI+HDMI inputs and outputs, widely adapt to various types of cameras, switch consoles
- Support full-duplex voice intercom
- Up to 500m/1600ft transmission range (LOS)
- The receiver supports RTSP streaming
- DFS Certified

|                       | V I Iodine i Ideo                                                                       |                              |  |  |
|-----------------------|-----------------------------------------------------------------------------------------|------------------------------|--|--|
| Item                  | TX*4                                                                                    | RX                           |  |  |
| Antenna Mode          | 4x4 MIMO and Beamforming                                                                |                              |  |  |
| Transmission power    | 17dBm                                                                                   | Receiving Sensitivity -70dBm |  |  |
| Operating Frequency   | 5.1~5.8GHz                                                                              |                              |  |  |
| Input/Output          | TX:HDMI, 3G-SDI, Tally, RS232/422<br>RX:RS232 or RS422, Tally*2, HDMI*2, 3G-SDI*2, RJ45 |                              |  |  |
| Video Resolution      | 720p50/59.94/60, 1080p23.98/24/25/29.97/30/50/59.94/60, 1080i50/59.94/60                |                              |  |  |
| Headphone & Mic       | 2*3-pin 3.5mm port                                                                      |                              |  |  |
| Headphone impedance   | 8~600ohm                                                                                |                              |  |  |
| Mic impedance         | 2K                                                                                      |                              |  |  |
| Volume gain           | 30dB                                                                                    |                              |  |  |
| Operating voltage     | 7~17V                                                                                   |                              |  |  |
| Transmission Distance | 500m(video code rate: 8Mbps per channel)                                                |                              |  |  |
| Power Consumption     | 10W                                                                                     | 20W                          |  |  |
| Audio Format          | PCM, MPEG-2                                                                             |                              |  |  |
| Inhavana Canada       |                                                                                         |                              |  |  |
|                       | Intercom Console                                                                        |                              |  |  |
| Port                  | RJ45*1, DC Power Port*1, DB9 Port*1, Microphone*1, Phone Jack*1, Loudspeaker*1          |                              |  |  |
| Operating Voltage     | 7~17V                                                                                   |                              |  |  |
| Power Consumption     | ≦1.5W                                                                                   |                              |  |  |
| Product Size          | 200mm(L)*146mm(W)*45mm(H)                                                               |                              |  |  |
| Weight                | 1.13KG                                                                                  |                              |  |  |
|                       |                                                                                         |                              |  |  |