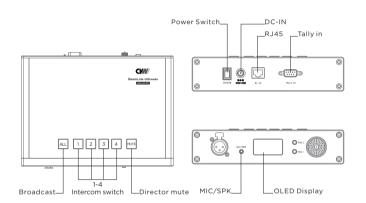

|                       | V I Iodine i Ideo                                                                       |                              |  |  |
|-----------------------|-----------------------------------------------------------------------------------------|------------------------------|--|--|
| Item                  | TX*4                                                                                    | RX                           |  |  |
| Antenna Mode          | 4x4 MIMO and Beamforming                                                                |                              |  |  |
| Transmission power    | 17dBm                                                                                   | Receiving Sensitivity -70dBm |  |  |
| Operating Frequency   | 5.1~5.8GHz                                                                              |                              |  |  |
| Input/Output          | TX:HDMI, 3G-SDI, Tally, RS232/422<br>RX:RS232 or RS422, Tally*2, HDMI*2, 3G-SDI*2, RJ45 |                              |  |  |
| Video Resolution      | 720p50/59.94/60, 1080p23.98/24/25/29.97/30/50/59.94/60, 1080i50/59.94/60                |                              |  |  |
| Headphone & Mic       | 2*3-pin 3.5mm port                                                                      |                              |  |  |
| Headphone impedance   | 8~600ohm                                                                                |                              |  |  |
| Mic impedance         | 2K                                                                                      |                              |  |  |
| Volume gain           | 30dB                                                                                    |                              |  |  |
| Operating voltage     | 7~17V                                                                                   |                              |  |  |
| Transmission Distance | 500m(video code rate: 8Mbps per channel)                                                |                              |  |  |
| Power Consumption     | 10W                                                                                     | 20W                          |  |  |
| Audio Format          | PCM, MPEG-2                                                                             |                              |  |  |
| Inhavana Canada       |                                                                                         |                              |  |  |
|                       | Intercom Console                                                                        |                              |  |  |
| Port                  | RJ45*1, DC Power Port*1, DB9 Port*1, Microphone*1, Phone Jack*1, Loudspeaker*1          |                              |  |  |
| Operating Voltage     | 7~17V                                                                                   |                              |  |  |
| Power Consumption     | ≦1.5W                                                                                   |                              |  |  |
| Product Size          | 200mm(L)*146mm(W)*45mm(H)                                                               |                              |  |  |
| Weight                | 1.13KG                                                                                  |                              |  |  |
|                       |                                                                                         |                              |  |  |