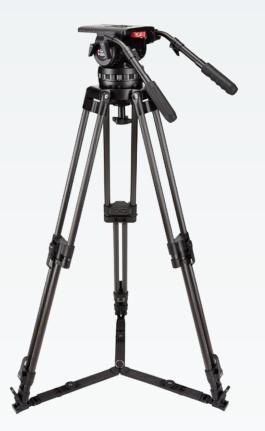

### **System Configuration**

V35P Fluid Head EFP150/CF2 2-Stage Carbon Fiber Heavy-Duty EFP Tripod 2 PB-2 Telescopic Pan Bars (Left & Right) GS-2 Ground Spreader Tripod Bag

| Weight           | 12.8 kg/28.2 lbs |
|------------------|------------------|
| Maximum Height   | 1.83 m/72 in     |
| Minimum Height   | 0.75 m/29.5 in   |
| Transport Length | 0.99 m/39 in     |
| Section          | 2 Stages         |

#### **System Configuration**

V35P Fluid Head EFP150/CF2 2-Stage Carbon Fiber Heavy-Duty EFP Tripod 2 PB-2 Telescopic Pan Bars (Left & Right) MSP-2 Mid Level Spreader RF-1 Rubber Feet (x3) Tripod Bag

| Weight           | 13.24 kg/29.2 lbs |
|------------------|-------------------|
| Maximum Height   | 1.76 m/69.3 in    |
| Minimum Height   | 0.79 m/31.1 in    |
| Transport Length | 0.99 m/39 in      |
| Section          | 2 Stages          |