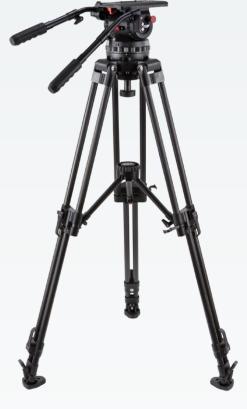

# Camgear V35P EFP GS CF BOWI 150MM

Tripod System incl. V35P Fluid Head, Carbon Fiber Tripod & Ground

SKU: CMG-V35P-GS-CF-TRISYS

#### **System Configuration**

V35P Fluid Head EFP150/CF2 2-Stage Carbon Fiber Heavy-Duty EFP Tripod 2 PB-2 Telescopic Pan Bars (Left & Right) MSP-2 Mid Level Spreader RF-1 Rubber Feet (x3) Tripod Bag

| Weight           | 13.24 kg/29.2 lbs |
|------------------|-------------------|
| Maximum Height   | 1.76 m/69.3 in    |
| Minimum Height   | 0.79 m/31.1 in    |
| Transport Length | 0.99 m/39 in      |
| Section          | 2 Stages          |