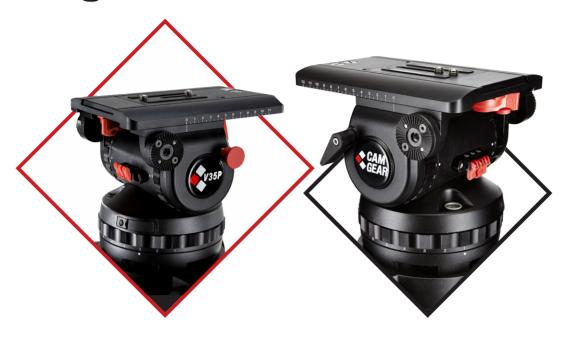

# Camgear V35P EFP Payload 45kg Bowl 150mm

## **Specifications**

| Model Number          | V35P                                 |
|-----------------------|--------------------------------------|
| Maximum Payload       | 45 kg/99 lbs                         |
| Counterbalance Range  | 0-42 kg/0-92.6 lbs (at C.O.G 125 mm) |
| Camera Platform Type  | Mini Euro plate (Camgear WP-5)       |
| Sliding Range         | 120 mm/4.72 in                       |
| Camera Plate          | 1/4", 3/8" screw                     |
| Counterbalance System | 11 steps (1-8 & 3 Adjusting levers)  |
| Pan & Tilt Drag       | 8 steps (1-8)                        |
| Pan & Tilt Range      | Pan: 360° / Tilt: +90/-75°           |
| Temperature Range     | -40°C to +60°C / -40 to +140°F       |
| Levelling Bubble      | Illuminated Levelling Bubble         |
| Weight                | 7.03 kg/16.1 lbs                     |
| Bowl Diameter         | 150 mm                               |

- Selectable 8 steps pan & tilt drag including zero position offer operators silky smooth movement and precise motion tracking and a shake-free shot.
- Selectable 11 position counterbalance, thanks to newly featured 3 added position, it can do much finer adjustment for the cameras to reach the perfect balance.
- Equipped with assembly lock mechanism, which ensures safe set-up of equipment.
- Perfect solution for EFP and field-based HD production and studio application. It supports most portable broadcast cameras and camcorders in heavy configuration and studio applications with teleprompter or compact studio lens.
- Quick-release mini Euro plate enables faster set-up of camera.