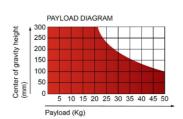

## **Specifications**

| Model Number          | V35P                                 |
|-----------------------|--------------------------------------|
| Maximum Payload       | 45 kg/99 lbs                         |
| Counterbalance Range  | 0-42 kg/0-92.6 lbs (at C.O.G 125 mm) |
| Camera Platform Type  | Mini Euro plate (Camgear WP-5)       |
| Sliding Range         | 120 mm/4.72 in                       |
| Camera Plate          | 1/4", 3/8" screw                     |
| Counterbalance System | 11 steps (1-8 & 3 Adjusting levers)  |
| Pan & Tilt Drag       | 8 steps (1-8)                        |
| Pan & Tilt Range      | Pan: 360° / Tilt: +90/-75°           |
| Temperature Range     | -40°C to +60°C / -40 to +140°F       |
| Levelling Bubble      | Illuminated Levelling Bubble         |
| Weight                | 7.03 kg/16.1 lbs                     |
| Bowl Diameter         | 150 mm                               |