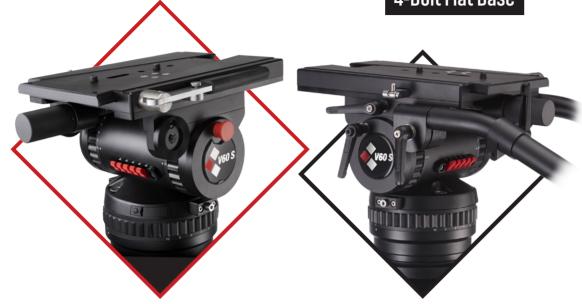

## Camgear V60 Studio/OB Payload 60kg 4-Bolt Flat Base

## Specifications

| Model Number          | V60 Studio/OB                        |
|-----------------------|--------------------------------------|
| Maximum Payload       | 60 kg/132 lbs                        |
| Camera Platform Type  | V-Plate                              |
| Sliding Range         | 180 mm/7.1 in                        |
| Camera Plate          | Double 3/8" screw                    |
| Counterbalance System | 15 steps (1-10 & 5 Adjusting levers) |
| Pan & Tilt Drag       | 10 steps (1-10)                      |
| Pan & Tilt Range      | Pan: 360° / Tilt: +90/-75°           |
| Temperature Range     | -40°C to +60°C / -40 to +140°F       |
| Levelling Bubble      | Illuminated Levelling Bubble         |
| Weight                | 15.52 kg/34.2 lbs                    |
| Tripod Fitting        | 4-Bolt Flat Base                     |

- Selectable 10 positions pan 6 tilt drag including zero position, offer operators silky smooth movement, precise motion tracking and shake-free shot.
- Selectable 10 position counterbalance dial wheel plus center-added 5 more position, thanks to 10+5 counterbalance position system, it can do much finer adjustment for the camera to reach the perfect counterbalance.
- Perfect solution for various OB and studio applications.
- Its balance plate has a sliding range of up to 180 mm/7.1 in, allowing you to safely balance the camera at any tilt angle.
- It has easy-identified, direct-response and vibrationfree pan and tilt brakes.
- Equipped with assembly lock mechanism, which ensures safe set-up of equipment.