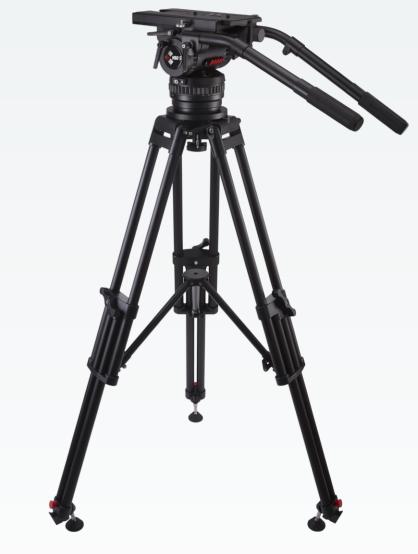

## Camgear V60 Studio/OB MS AL 4-Bolt Flat Base

Tripod System incl. V60S Fluid Head, Aluminum Tripod & Mid Level Spreader. **SKU:** CMG-V60ST0B-MS-AL-TRISYS

## System Configuration

V60 Studio/OB Fluid Head Camgear Studio/OB Heavy-Duty Tripod 2 PB-3 Telescopic Pan Bars (Left & Right) MSP-3 Heavy-Duty Mid Level Spreader

| Payload Range  | 0-60 kg/0-132 lbs |
|----------------|-------------------|
| Weight         | 31.68 kg/69.8 lbs |
| Maximum Height | 1.61 m/63.4 in    |
| Minimum Height | 1.03 m/40.6 in    |