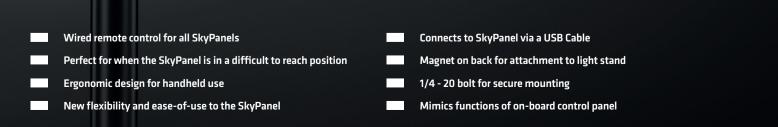

#### **SkyPanel Remote**

Inspired by the requests of users, the SkyPanel Remote adds new flexibility and ease-of-use for the popular SkyPanel line of luminaires. This handheld remote connects to any SkyPanel via a USB cable and allows for full control of the fixture remotely. This is particularly useful if the SkyPanel is high up on a light stand or in a position where the onboard control panel is difficult to access.

#### **The Perfect Companion**

The SkyPanel Remote works seamlessly with new firmware in the SkyPanel. Features such as Master/Slave Mode and SkyPanel Lighting Effects are even better when used with the SkyPanel Remote. The SkyPanel will automatically update the remote when new Firmware is installed – so your remote will never be obsolete. The SkyPanel Remote is the perfect companion to the S30, S60 or S120 and will allow for manipulation of all new firmware features.