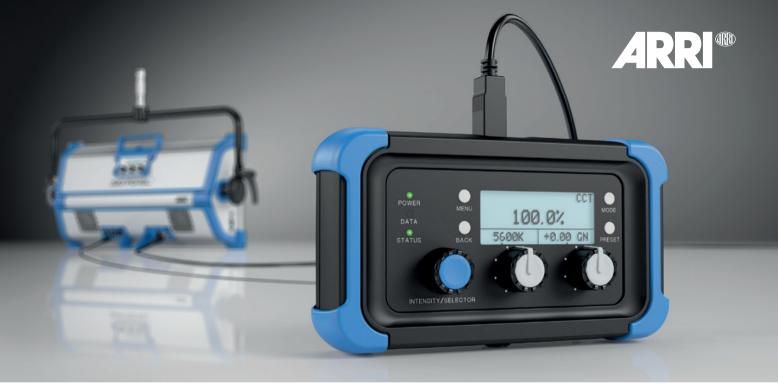

#### **SkyPanel Remote**

Inspired by the requests of users, the SkyPanel Remote adds new flexibility and ease-of-use for the popular SkyPanel line of luminaires. This handheld remote connects to any SkyPanel via a USB cable and allows for full control of the fixture remotely. This is particularly useful if the SkyPanel is high up on a light stand or in a position where the onboard control panel is difficult to access.

#### **The Perfect Companion**

The SkyPanel Remote works seamlessly with new firmware in the SkyPanel. Features such as Master/Slave Mode and SkyPanel Lighting Effects are even better when used with the SkyPanel Remote. The SkyPanel will automatically update the remote when new Firmware is installed – so your remote will never be obsolete. The SkyPanel Remote is the perfect companion to the S30, S60 or S120 and will allow for manipulation of all new firmware features.