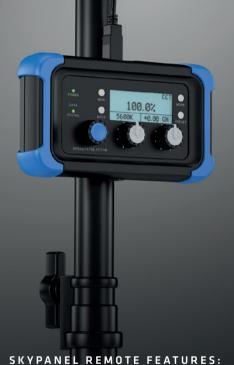

#### **SkyPanel Remote**

Inspired by the requests of users, the SkyPanel Remote adds new flexibility and ease-of-use for the popular SkyPanel line of luminaires. This handheld remote connects to any SkyPanel via a USB cable and allows for full control of the fixture remotely. This is particularly useful if the SkyPanel is high up on a light stand or in a position where the onboard control panel is difficult to access.

#### **The Perfect Companion**

The SkyPanel Remote works seamlessly with new firmware in the SkyPanel. Features such as Master/Slave Mode and SkyPanel Lighting Effects are even better when used with the SkyPanel Remote. The SkyPanel will automatically update the remote when new Firmware is installed – so your remote will never be obsolete. The SkyPanel Remote is the perfect companion to the S30, S60 or S120 and will allow for manipulation of all new firmware features.