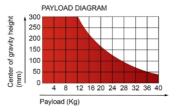

#### Specifications

| Model Number          | V20P                                 |
|-----------------------|--------------------------------------|
| Maximum Payload       | 25 kg/55.1 lbs                       |
| Counterbalance Range  | 0-24 kg/0-52.9 lbs (at C.O.G 125 mm) |
| Camera Platform Type  | Mini Euro plate (Camgear WP-4)       |
| Sliding Range         | 120 mm/4.72 in                       |
| Camera Plate          | 1/4", 3/8" screw                     |
| Counterbalance System | 9 steps (1-8 & 2 Adjusting levers)   |
| Pan & Tilt Drag       | 8 steps (1-8)                        |
| Pan & Tilt Range      | Pan: 360° / Tilt: +90/-75°           |
| Temperature Range     | -40°C to +60°C / -40 to +140°F       |
| Levelling Bubble      | Illuminated Levelling Bubble         |
| Weight                | 4.78 kg/10.5 lbs                     |
| Bowl Diameter         | 100 mm                               |

- Real professional drag performance, selectable 8 positions pan 8 tilt drag including zero position, offer operators silky smooth movement and precise motion tracking.
- Selectable 9 position counterbalance for ENG cameras. Thanks to zero position, it can support the lightweight ENG camera and offer fine adjustment to reach the perfect balance.
- With self-illuminating levelling bubble.
- Perfect solution for ENG/EFP and field-based HD production and small studio configuration and it supports most portable broadcast cameras and camcorders.
- Equipped with mini Euro plate quick-release system, which enables faster set-up of camera.