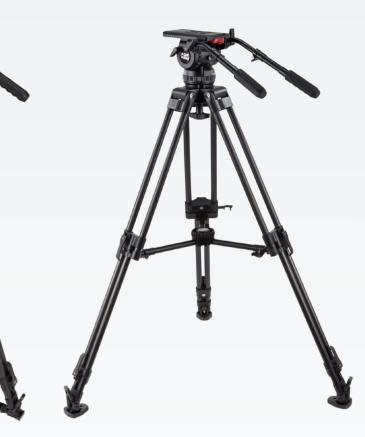

## Camgear V20P EFP GS CF Bowl 100MM

Tripod System incl. V20P Fluid Head, Carbon Fiber Tripod & Ground Spreader. **SKU:** CMG-V20P-GS-CF-TRISYS

### Camgear V20P EFP MS CF BOWI 100MM

Tripod System incl. V2OP EFP Fluid Head, Carbon Fiber Tripod  $\boldsymbol{\varTheta}$  Mid Level Spreader.

SKU: CMG-V20P-MS-CF-TRISYS

#### System Configuration

V2OP Fluid Head EFP100/CF2 2-Stage Carbon Fiber Heavy-Duty EFP Tripod MSP-2 Mid Level Spreader RF-1 Rubber Feet (x3) 2 PB-2 Telescopic Pan Bars (Left & Right) Tripod Bag

| Weight           | 11.12 kg/24.5 lbs |
|------------------|-------------------|
| Maximum Height   | 1.73 m/68.1 in    |
| Minimum Height   | 0.76 m/29.9 in    |
| Transport Length | 0.96 m/37.8 in    |
| Section          | 2 Stages          |

#### **System Configuration**

V2OP Fluid Head EFP100/CF2 2-Stage Carbon Fiber Heavy-Duty EFP Tripod GS-2 Ground Spreader 2 PB-2 Telescopic Pan Bars (Left & Right) Tripod Bag

| 10.68 kg/23.5 lbs |
|-------------------|
| 1.78 m/70.1 in    |
| 0.73 m/28.7 in    |
| 0.96 m/37.8 in    |
| 2 Stages          |
|                   |