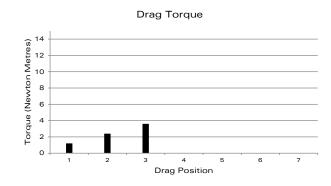

# 1090 COMPASS<sup>X</sup> 2 FLUID HEAD

Weight: 2.3kg (5.1lbs)

Payload range: 0 - 8.0 kg (0 - 17.6lbs)

Pan/tilt drag: 3 selectable fluid drag positions + 0

Counterbalance: 16 selectable positions (15 + 0)