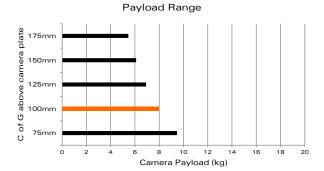

# **FEATURES**

- Compact, lightweight and versatile.
- 3 selectable drag positions (pan and tilt) + 0.
- 16 selectable counterbalance positions, with CB Plus for precise counterbalance.
- Perfect for payloads to 0 8 kg (0 17.6 lbs)
- Fluid drag system with smooth start and soft stop technology & balanced diagonal transition.
- Controls slim inline radial ring controls.
- Illuminated bubble level.
- Removable ball level stud for flat base mounting (sliders) with 3/8" screw hole.
- Precise floating pan-tilt calliper locks ensure bounce free on-off performance.
- Side loading camera plate with 60mm travel.
- Robust construction for rugged outdoor shooting conditions.
- Optional second pan handle mount.
- 2 side mount for accessory blocks.
- 3 year warranty.

# 1090 COMPASS<sup>X</sup> 2 FLUID HEAD

Weight: 2.3kg (5.1lbs)

Payload range: 0 - 8.0 kg (0 - 17.6lbs)

Pan/tilt drag: 3 selectable fluid drag positions + 0

Counterbalance: 16 selectable positions (15 + 0)