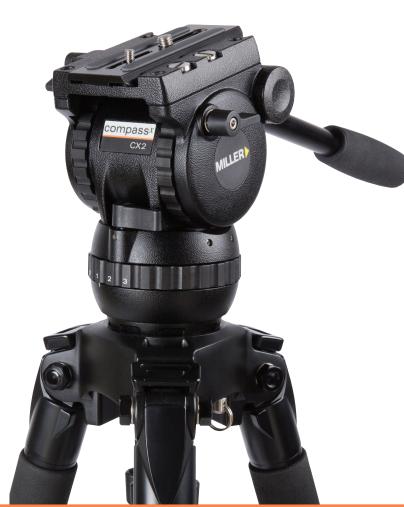

# 1090 COMPASS<sup>X</sup> 2 FLUID HEAD

Weight: 2.3kg (5.1lbs)

Payload range: 0 - 8.0 kg (0 - 17.6lbs)

Pan/tilt drag: 3 selectable fluid drag positions + 0

Counterbalance: 16 selectable positions (15 + 0)