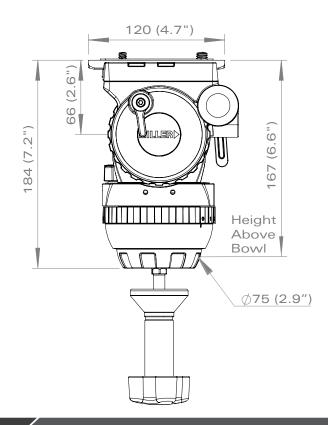

Pan/tilt lock: Positive lock caliper brake system

Tilt range: + 90° / -75°

360° Pan range:

Camera platform: Quick release, side load camera plate

Sliding range: 60mm (2.4")

Ø75mm (2.9") ball levelling Mounting base:

Height above bowl: 167mm (6.6")

Illumination: **Bubble level** 

Pan handle: Fixed 390mm (15.4")

Temperature range: -40° to +65° C (-40° to +149° F)

Material: Lightweight hi-strength diecast

aluminium alloy and rigid composite