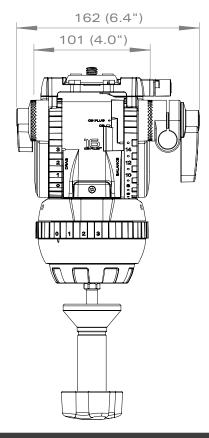

Pan/tilt lock: Positive lock caliper brake system

Tilt range: + 90° / -75°

360° Pan range:

Camera platform: Quick release, side load camera plate

Sliding range: 60mm (2.4")

Ø75mm (2.9") ball levelling Mounting base: