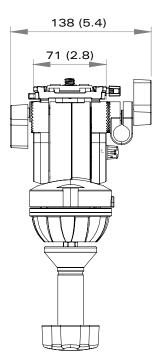

## 1042 AIR FLUID HEAD

| Weight:                                             | 1.5 kg (3.3 lbs)                                                                   |  |
|-----------------------------------------------------|------------------------------------------------------------------------------------|--|
| Payload range:                                      | 2.0 - 5.0 kg (4.4 - 11.0 lbs)                                                      |  |
| Pan/tilt drag:                                      | Fixed drag position                                                                |  |
| Counterbalance:                                     | 2 selectable positions                                                             |  |
| Pan/tilt lock:                                      | Positive lock caliper brake system                                                 |  |
| Tilt range:                                         | + 90° / -75°                                                                       |  |
| Pan range:                                          | 360°                                                                               |  |
| Camera platform:                                    | Sliding camera plate                                                               |  |
| Sliding range:                                      | 60 mm (2.4")                                                                       |  |
| Mounting base:                                      | Ø75 mm (2.9") ball levelling                                                       |  |
| Height above bowl: 137 mm (5.4")                    |                                                                                    |  |
| Illumination:                                       | N/A                                                                                |  |
| Pan handle:                                         | Fixed 390 mm (15.4")                                                               |  |
| Temperature range: -40° to +65° C (-40° to +149° F) |                                                                                    |  |
| Material:                                           | Lightweight hi-strength diecast<br>aluminium alloy and rigid composite<br>polymers |  |
| Finish:                                             | Durable grey ripple (low sheen) with anti-corrosive pre-treatment                  |  |
| Sealing:                                            | Water and dust resistant                                                           |  |
| Warranty:                                           | 3 Years                                                                            |  |