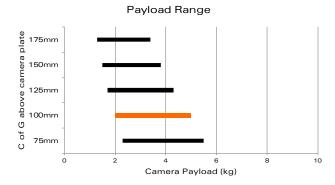

# FEATURES

- Compact, lightweight, dependable.
- 2 selectable positions of counterbalance.
- Perfect for camera payloads to 2.5-5kg (5.5-11lbs).
- Unique, reliable fluid drag technology delivering smooth starts, soft stops pans-tilt actions.
- Consistent fluid drag performance in extreme environments.
- Precision ball bearing mounted pan-tilt movement.
- Precise floating pan-tilt calliper locks ensure bounce free on-off performance.
- Quick release, 60mm balance travel camera plate with 1/4"screw + pin, 1/4" and 3/8" screws.
- Robust construction for rugged outdoor shooting conditions, built for endurance.
- Removable ball level stud for flat base mounting (sliders) with 3/8" screw hole.
- Accessory mount option for viewfinders.
- Optional second pan handle mount.
- 3 year warranty.

## 1042 AIR FLUID HEAD

| Weight:                                             | 1.5 kg (3.3 lbs)                                                                   |  |
|-----------------------------------------------------|------------------------------------------------------------------------------------|--|
| Payload range:                                      | 2.0 - 5.0 kg (4.4 - 11.0 lbs)                                                      |  |
| Pan/tilt drag:                                      | Fixed drag position                                                                |  |
| Counterbalance:                                     | 2 selectable positions                                                             |  |
| Pan/tilt lock:                                      | Positive lock caliper brake system                                                 |  |
| Tilt range:                                         | + 90° / -75°                                                                       |  |
| Pan range:                                          | 360°                                                                               |  |
| Camera platform:                                    | Sliding camera plate                                                               |  |
| Sliding range:                                      | 60 mm (2.4")                                                                       |  |
| Mounting base:                                      | Ø75 mm (2.9") ball levelling                                                       |  |
| Height above bowl: 137 mm (5.4")                    |                                                                                    |  |
| Illumination:                                       | N/A                                                                                |  |
| Pan handle:                                         | Fixed 390 mm (15.4")                                                               |  |
| Temperature range: -40° to +65° C (-40° to +149° F) |                                                                                    |  |
| Material:                                           | Lightweight hi-strength diecast<br>aluminium alloy and rigid composite<br>polymers |  |
| Finish:                                             | Durable grey ripple (low sheen) with anti-corrosive pre-treatment                  |  |
| Sealing:                                            | Water and dust resistant                                                           |  |
| Warranty:                                           | 3 Years                                                                            |  |