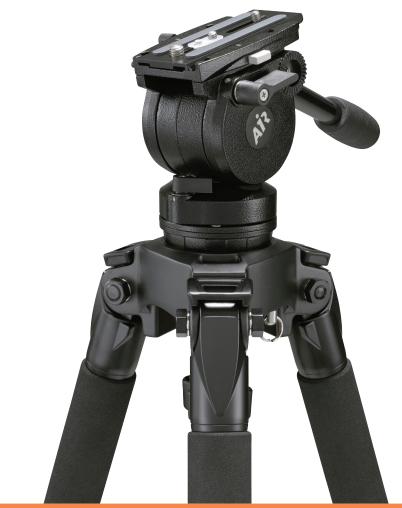

# FEATURES

- Compact, lightweight, dependable.
- 2 selectable positions of counterbalance.
- Perfect for camera payloads to 2.5-5kg (5.5-11lbs).
- Unique, reliable fluid drag technology delivering smooth starts, soft stops pans-tilt actions.
- Consistent fluid drag performance in extreme environments.
- Precision ball bearing mounted pan-tilt movement.
- Precise floating pan-tilt calliper locks ensure bounce free on-off performance.
- Quick release, 60mm balance travel camera plate with 1/4"screw + pin, 1/4" and 3/8" screws.
- Robust construction for rugged outdoor shooting conditions, built for endurance.
- Removable ball level stud for flat base mounting (sliders) with 3/8" screw hole.
- Accessory mount option for viewfinders.
- Optional second pan handle mount.
- 3 year warranty.

The Lightweight for Professionals

## 1042 AIR FLUID HEAD

| Weight:                                             | 1.5 kg (3.3 lbs)                                                                   |  |
|-----------------------------------------------------|------------------------------------------------------------------------------------|--|
| Payload range:                                      | 2.0 - 5.0 kg (4.4 - 11.0 lbs)                                                      |  |
| Pan/tilt drag:                                      | Fixed drag position                                                                |  |
| Counterbalance:                                     | 2 selectable positions                                                             |  |
| Pan/tilt lock:                                      | Positive lock caliper brake system                                                 |  |
| Tilt range:                                         | + 90° / -75°                                                                       |  |
| Pan range:                                          | 360°                                                                               |  |
| Camera platform:                                    | Sliding camera plate                                                               |  |
| Sliding range:                                      | 60 mm (2.4")                                                                       |  |
| Mounting base:                                      | Ø75 mm (2.9") ball levelling                                                       |  |
| Height above bowl: 137 mm (5.4")                    |                                                                                    |  |
| Illumination:                                       | N/A                                                                                |  |
| Pan handle:                                         | Fixed 390 mm (15.4")                                                               |  |
| Temperature range: -40° to +65° C (-40° to +149° F) |                                                                                    |  |
| Material:                                           | Lightweight hi-strength diecast<br>aluminium alloy and rigid composite<br>polymers |  |
| Finish:                                             | Durable grey ripple (low sheen) with anti-corrosive pre-treatment                  |  |
| Sealing:                                            | Water and dust resistant                                                           |  |
| Warranty:                                           | 3 Years                                                                            |  |