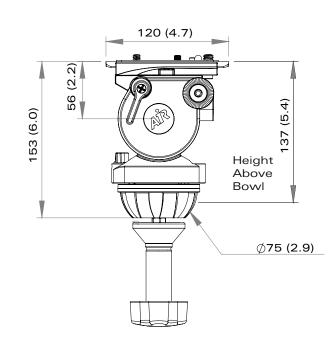

## 1042 AIR FLUID HEAD

| Weight:                                             | 1.5 kg (3.3 lbs)                                                                   |  |
|-----------------------------------------------------|------------------------------------------------------------------------------------|--|
| Payload range:                                      | 2.0 - 5.0 kg (4.4 - 11.0 lbs)                                                      |  |
| Pan/tilt drag:                                      | Fixed drag position                                                                |  |
| Counterbalance:                                     | 2 selectable positions                                                             |  |
| Pan/tilt lock:                                      | Positive lock caliper brake system                                                 |  |
| Tilt range:                                         | + 90° / -75°                                                                       |  |
| Pan range:                                          | 360°                                                                               |  |
| Camera platform:                                    | Sliding camera plate                                                               |  |
| Sliding range:                                      | 60 mm (2.4")                                                                       |  |
| Mounting base:                                      | Ø75 mm (2.9") ball levelling                                                       |  |
| Height above bowl: 137 mm (5.4")                    |                                                                                    |  |
| Illumination:                                       | N/A                                                                                |  |
| Pan handle:                                         | Fixed 390 mm (15.4")                                                               |  |
| Temperature range: -40° to +65° C (-40° to +149° F) |                                                                                    |  |
| Material:                                           | Lightweight hi-strength diecast<br>aluminium alloy and rigid composite<br>polymers |  |
| Finish:                                             | Durable grey ripple (low sheen) with anti-corrosive pre-treatment                  |  |
| Sealing:                                            | Water and dust resistant                                                           |  |
| Warranty:                                           | 3 Years                                                                            |  |