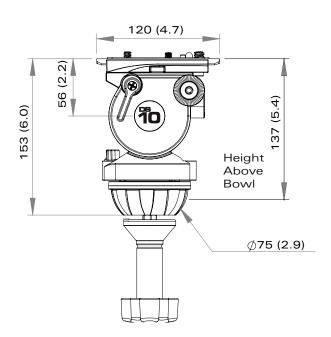

Tilt range: + 90° / -75°

360° Pan range:

Camera platform: Sliding camera plate

60 mm (2.4") Sliding range:

Mounting base: Ø75 mm (2.9") ball levelling

Height above bowl: 137 mm (5.4")

Illumination: N/A

Fixed 390 mm (15.4") Pan handle: