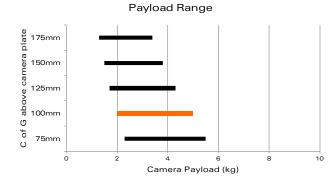

# 182 DS10 FLUID HEAD

Weight: 1.5 kg (3.3 lbs)

Payload range: 2.5 - 5.0 kg (5.5 - 11.0 lbs)

Pan/tilt drag: Fixed drag position

Counterbalance: 2 selectable positions

Pan/tilt lock: Positive lock caliper brake system