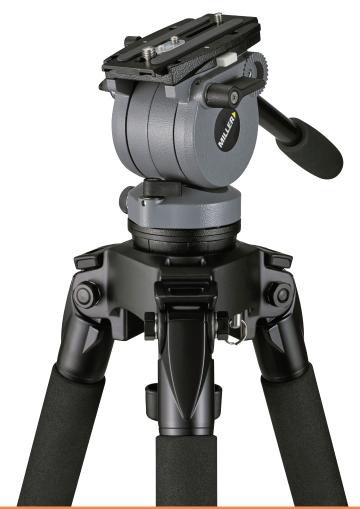

The Lightweight Professional Choice

# 182 DS10 FLUID HEAD

Weight: 1.5 kg (3.3 lbs)

Payload range: 2.5 - 5.0 kg (5.5 - 11.0 lbs)

Pan/tilt drag: Fixed drag position

Counterbalance: 2 selectable positions

Pan/tilt lock: Positive lock caliper brake system