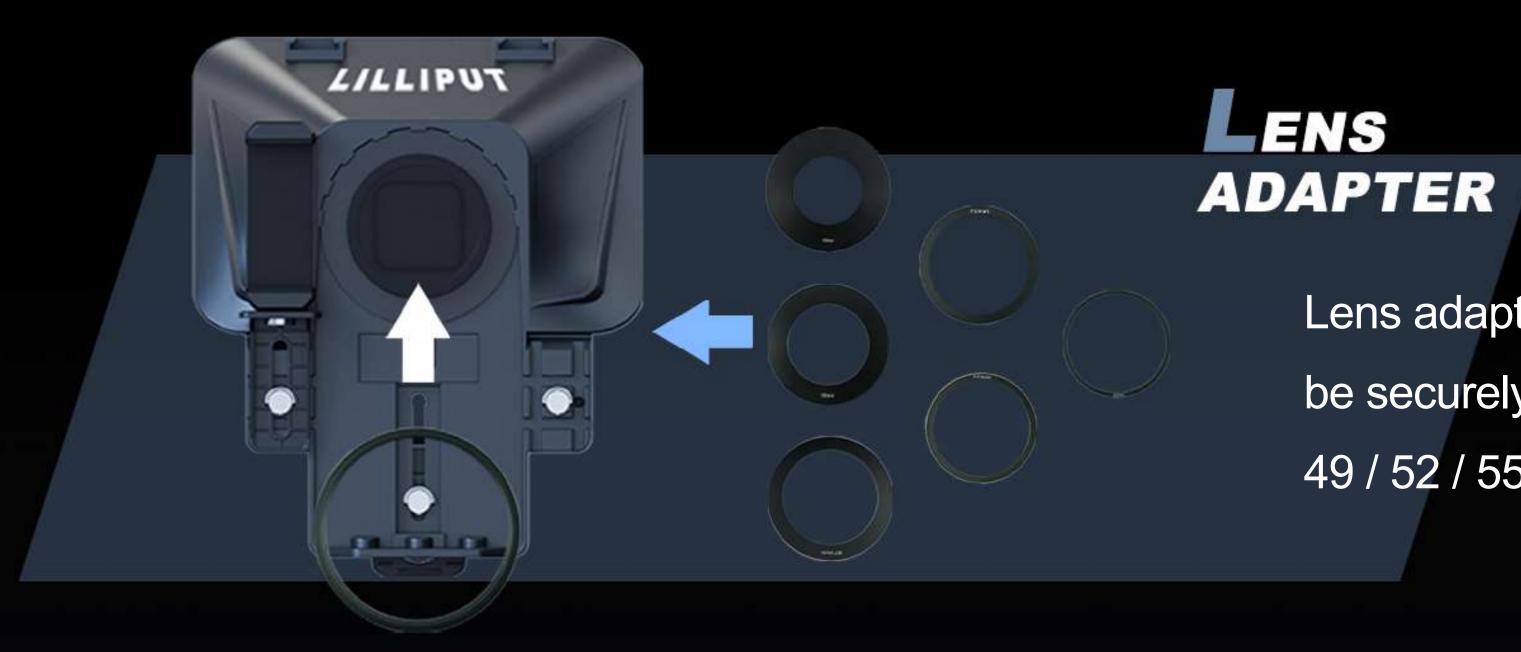

Lens adapters are available for the DSLR to be securely installed in teleprompter. Support 49 / 52 / 55 / 58 / 62 / 67 / 72 / 77 / 82mm.

EXCELLENT LIGHT TRANSMISSION

High quality glass with high light transmission that will not interfere with camera lens capturing the image.