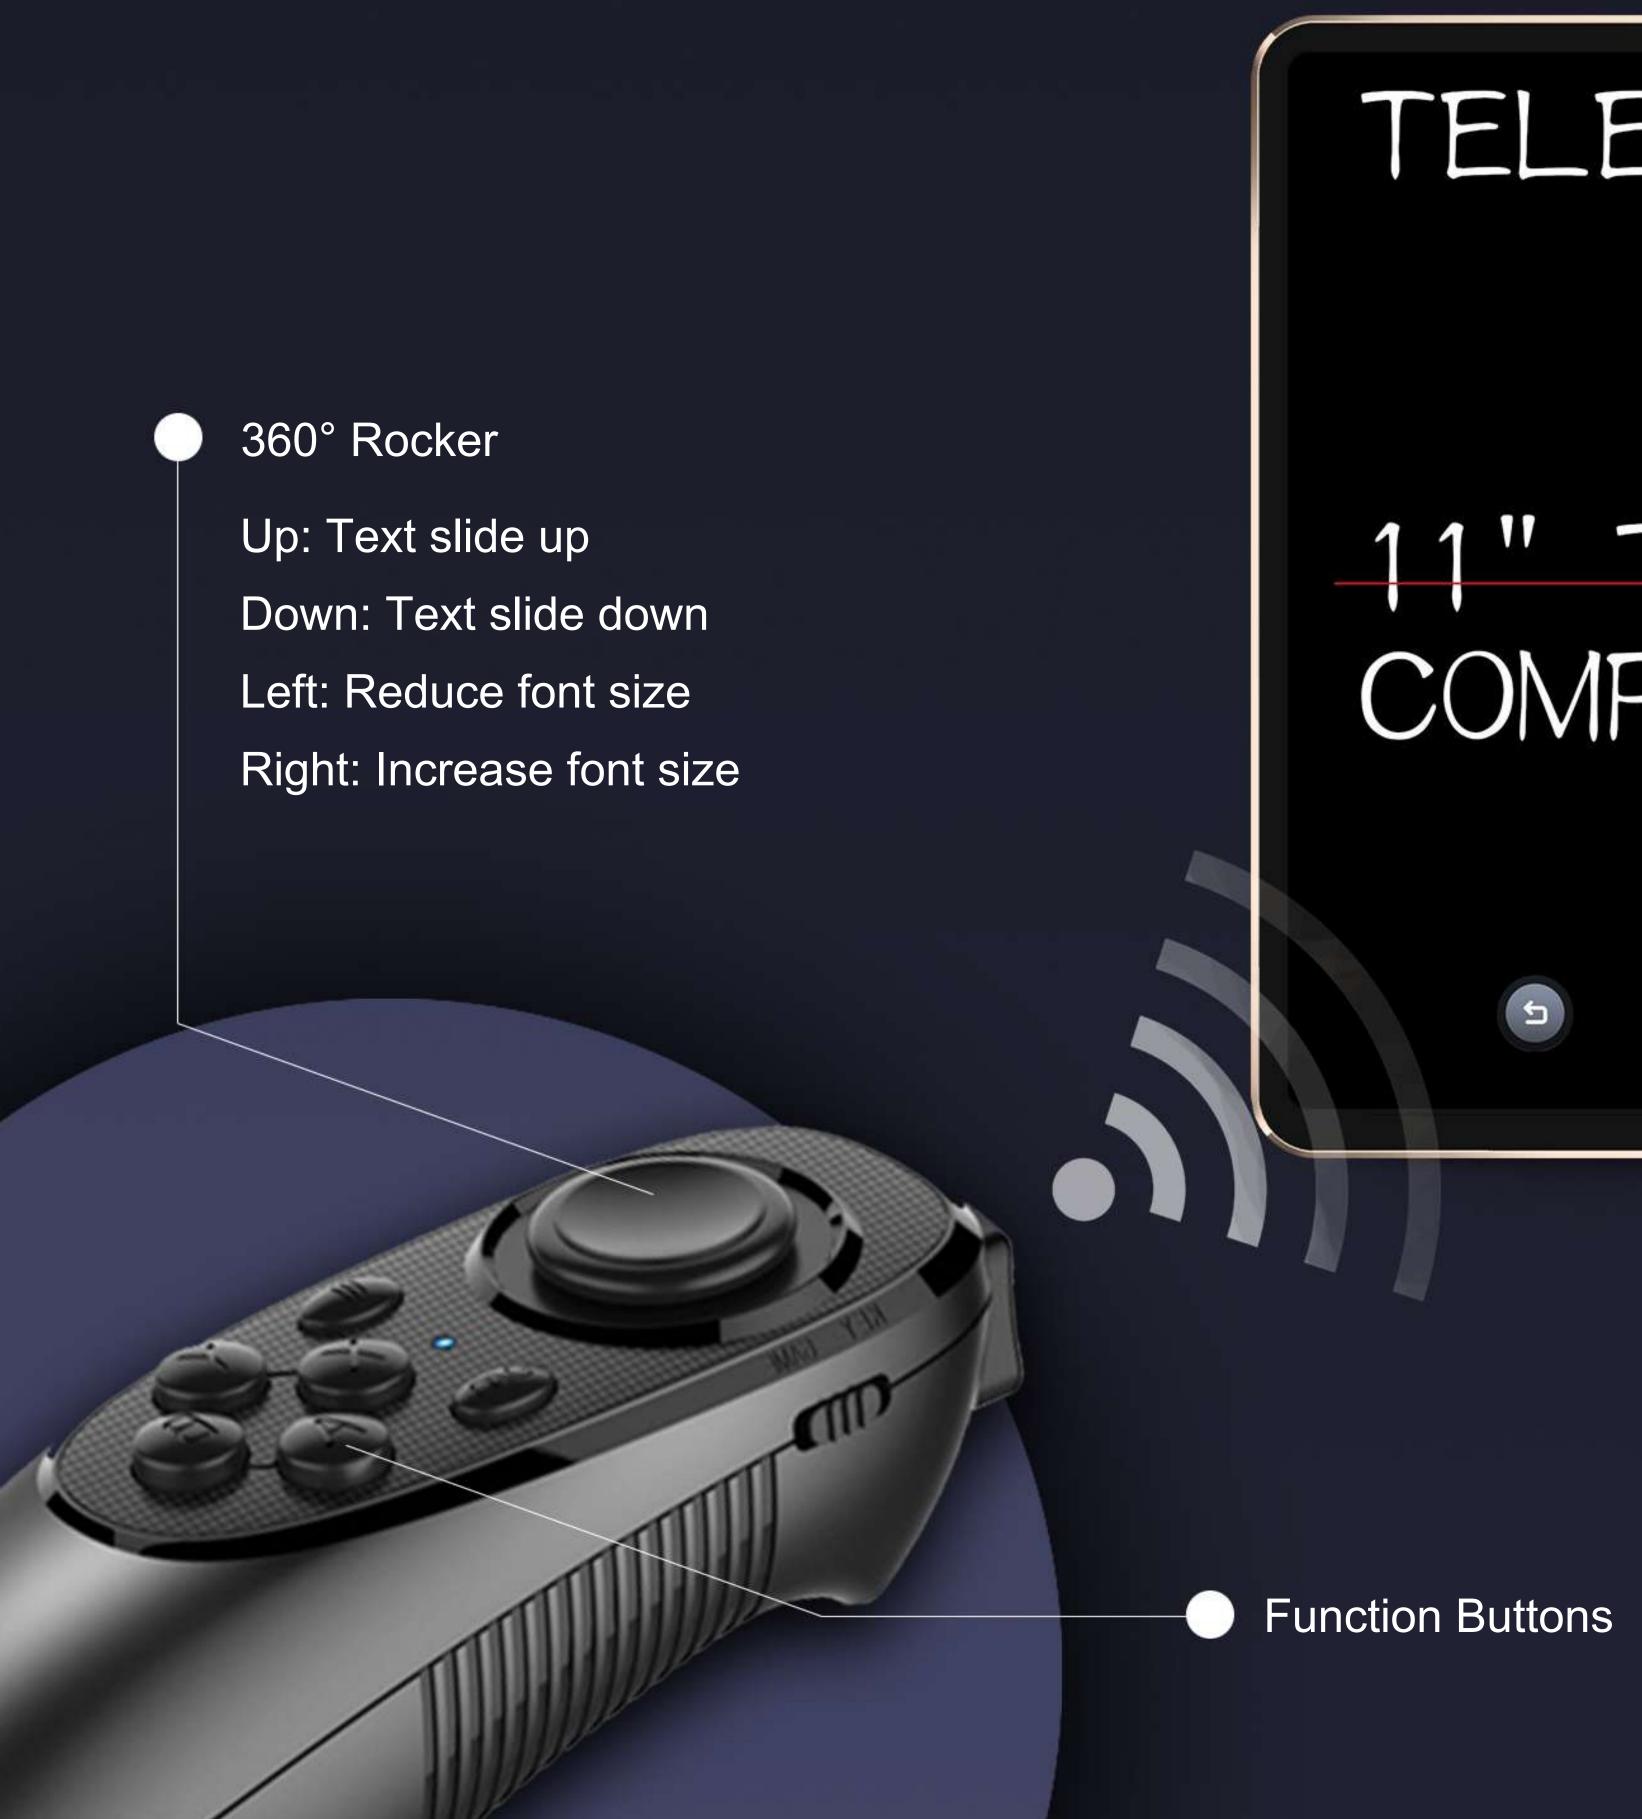

### Bluetooth Remote Control

Equipped with a Bluetooth remote controller that is aim to controll the texts on the APP. \*\*Please use the exclusive APP when connecting Bluetooth remote controller.\*\*

# 11" TABLET COMPATIBLITY \*

A: Play / Stop B: Reset X: Previous text Y: Next text