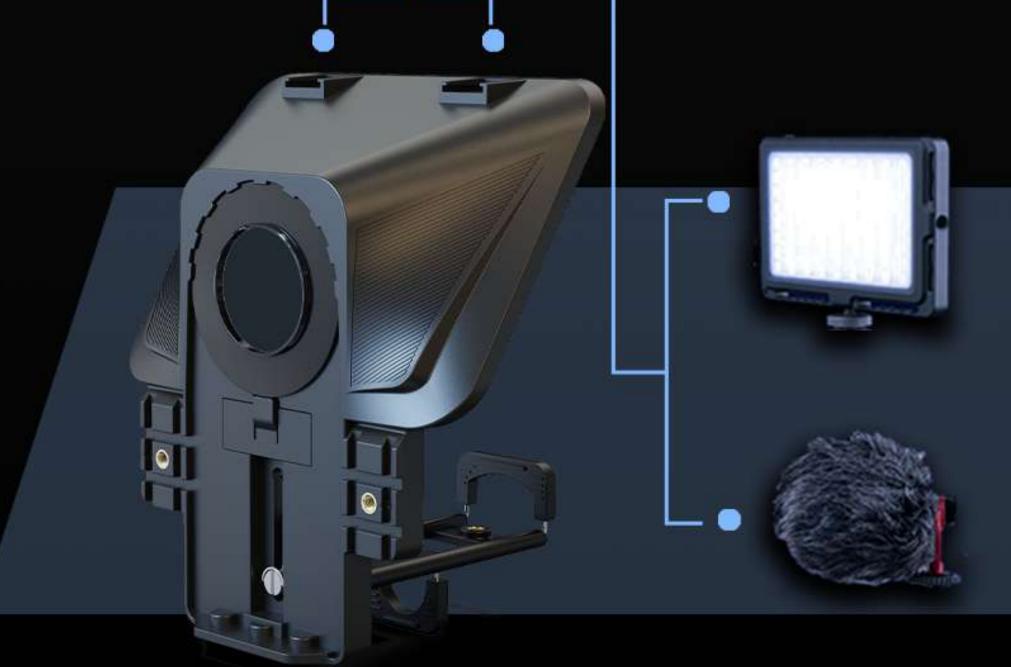

Height-adjustable Bracket Mounting **APP / Bluetooth Remote Control Compatible with Rich Camera Lenses**  $\bigcirc$ 

### WHEN USING A 10.1" TABLET

Vertical screen shooting focal length not less than 35mm Horizontal screen shooting focal length not less than 27mm

Dual cold shoe design allows for a variety of auxiliary equipment to bemounted on top of teleprompter.