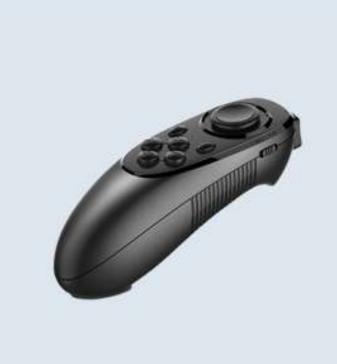

### Bluetooth Remote Control

Equipped with a Bluetooth remote controller that is aim to controll the texts on the APP. \*\*Please use the exclusive APP when connecting Bluetooth remote controller.\*\*

# 11" TABLET COMPATIBLITY \*

A: Play / Stop B: Reset X: Previous text Y: Next text