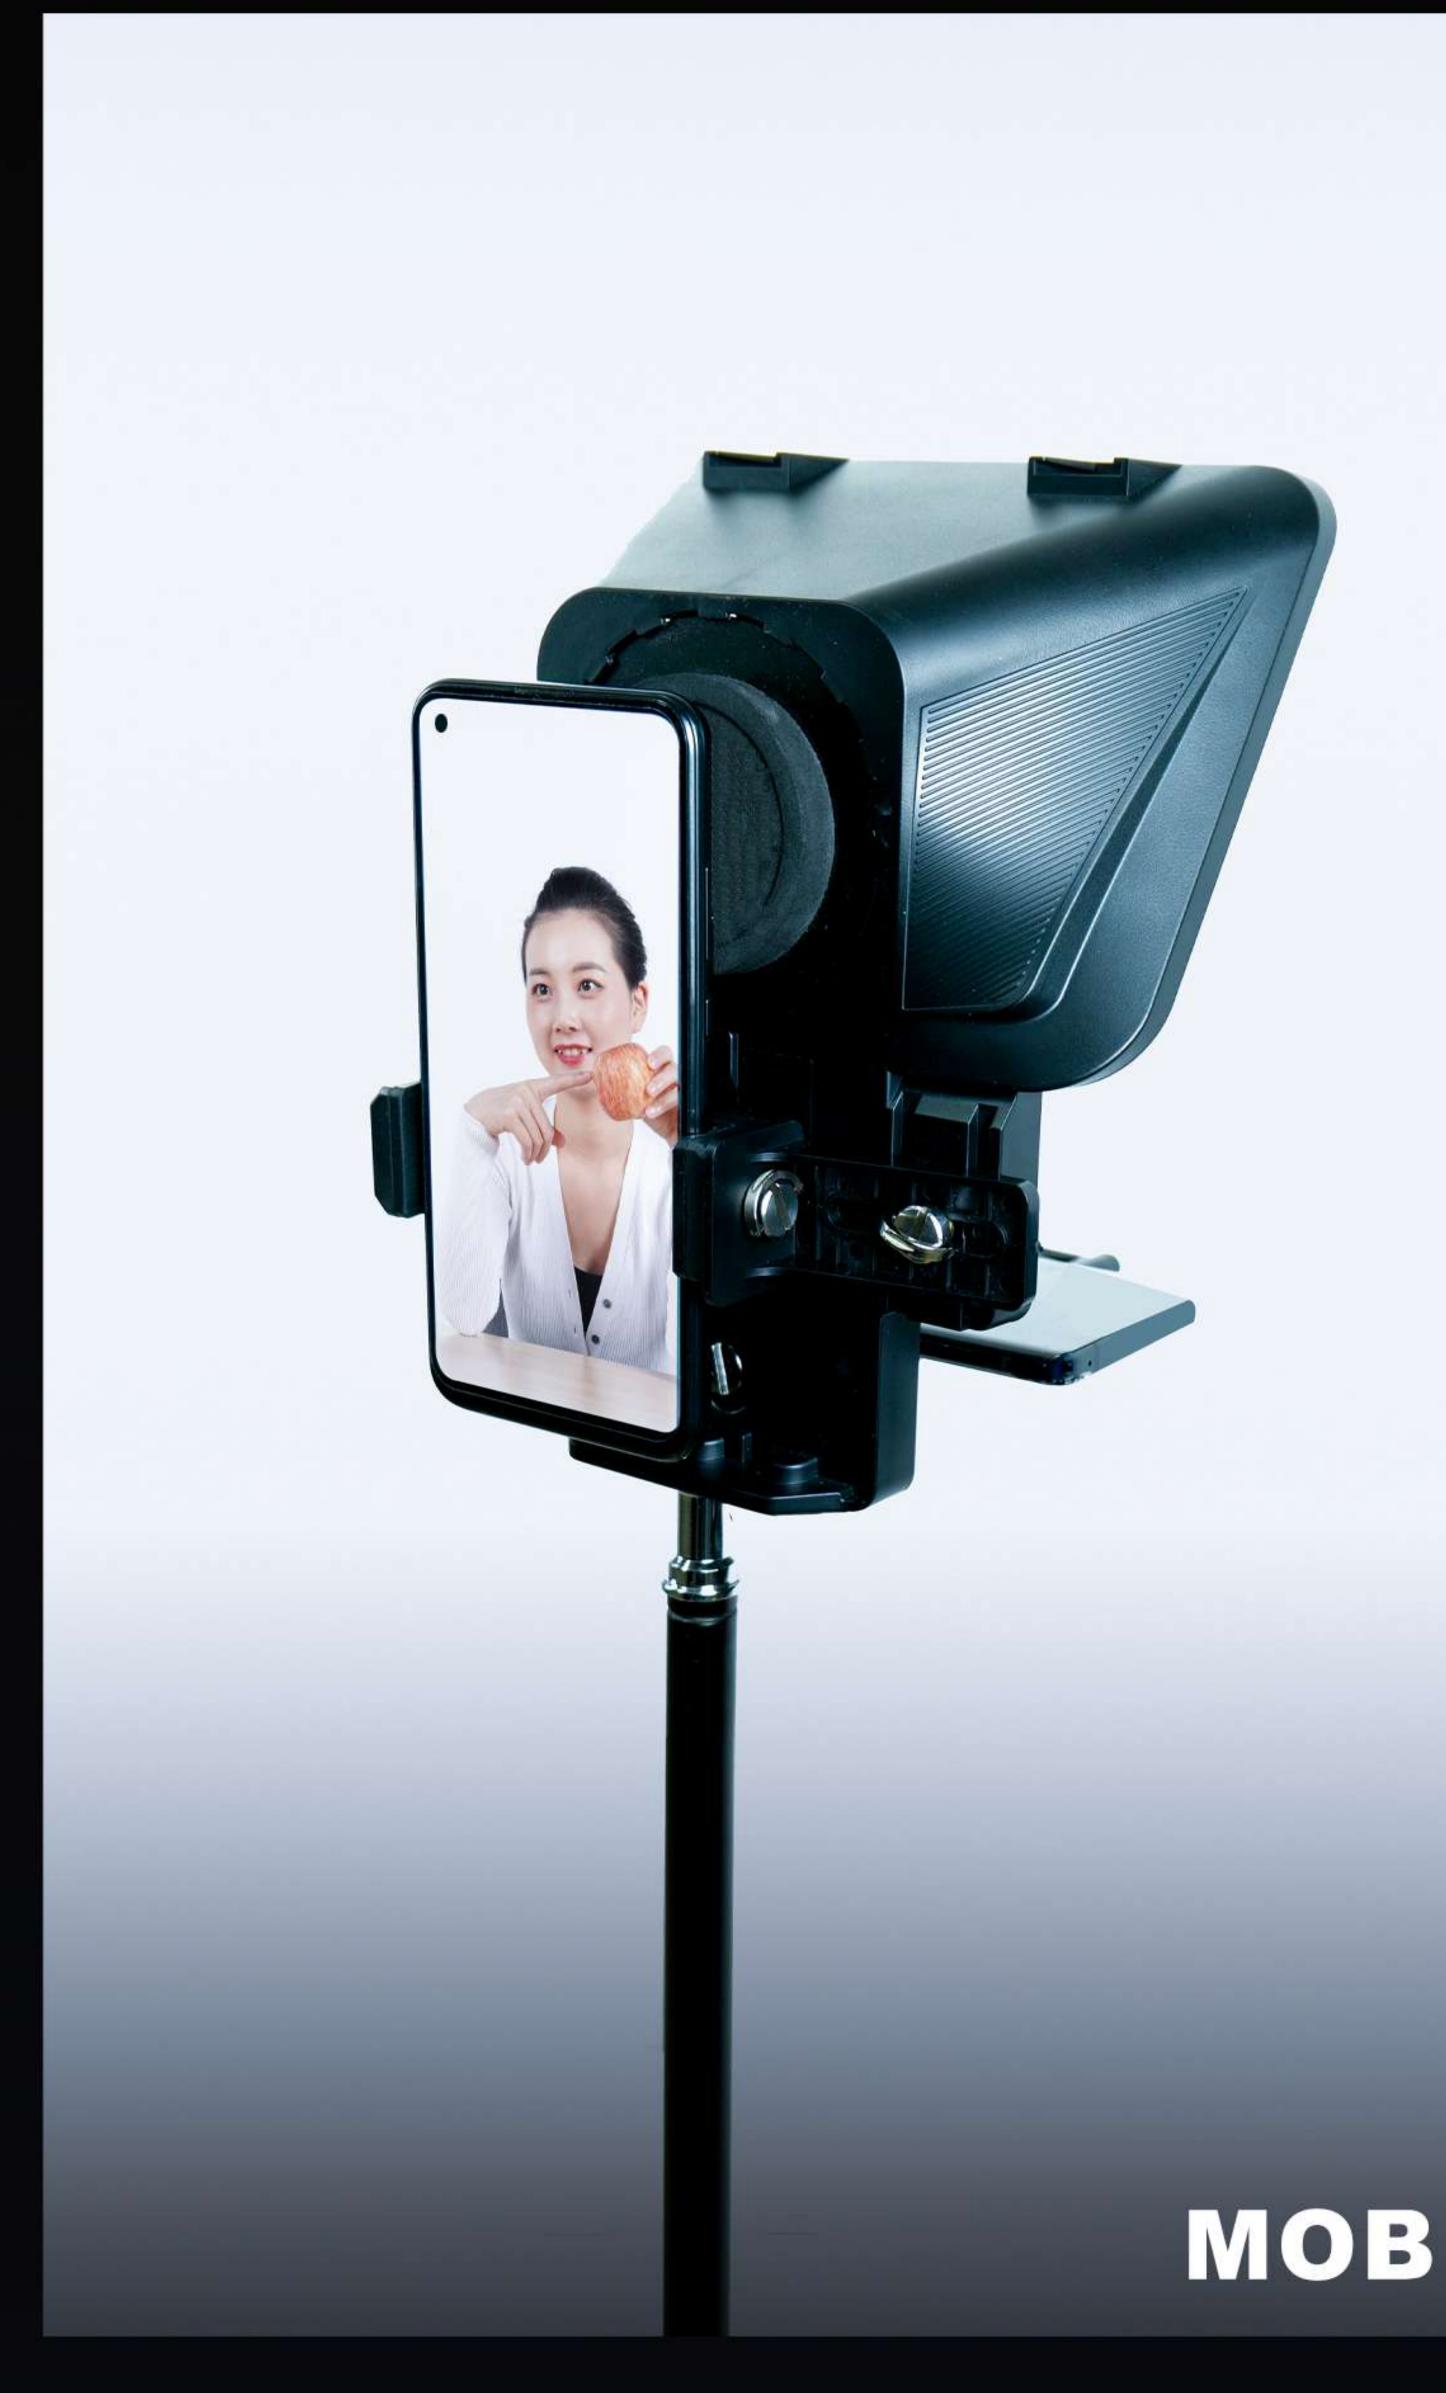

# MODELTC 11 11" TELEPROMPTER

Multifunctional teleprompter, complemented by mobile APP for playing subtitles on the screen.

Support Mobile Phone / DSLR Shooting

### MOBILE PHONE SHOOTING

Vertical Shooting

Live Streaming, Short Video Shoots **Through Mobile Phone** 