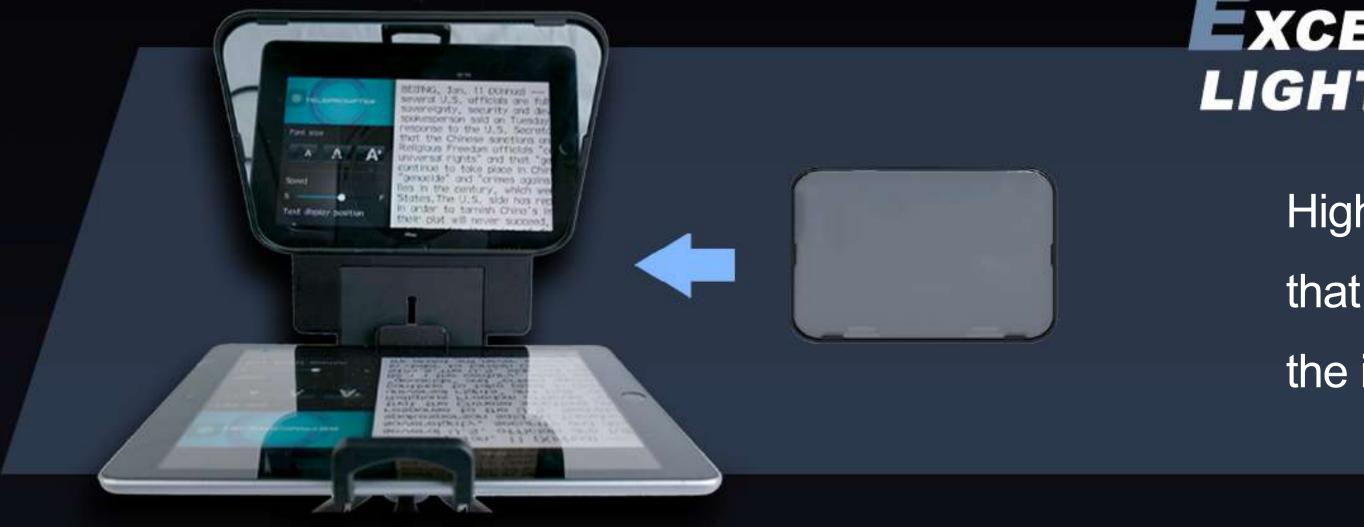

Lens adapters are available for the DSLR to be securely installed in teleprompter. Support 49 / 52 / 55 / 58 / 62 / 67 / 72 / 77 / 82mm.

EXCELLENT LIGHT TRANSMISSION

High quality glass with high light transmission that will not interfere with camera lens capturing the image.