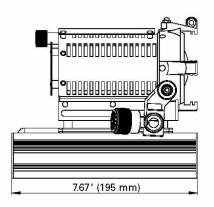

Technical Data: Focus Angle: Focus Intensity: Wattage: Voltage:

Cable Length:

Operating position:

Mounting:

DLHM4-300DMX

48° - 4.5° 1 : 23 150 W 100 V (DLHM4-300JDMX), 120 V (DLHM4-300UDMX), 230 V (DLHM4-300EDMX), 240 V (DLHM4-300E+DMX) 16.4 ft. ( 5 m) 16 mm (5/8") receptacle stud Any, except upside down