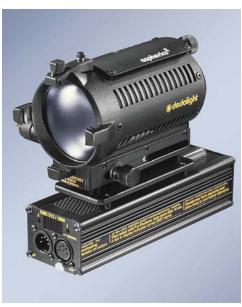

## DLHM4-300DMX Tungsten light head with DMX control

The fourth generation DLH4 light head is the single best selling professional precision light source in the world. This new generation incorporates the award winning Asherics<sup>2</sup> lens combination and zoom focus. The many power options and unprecedented range of accessories make it a uniquely versatile instrument.

The self-contained Dedolight DLHM4-300DMX has the same optical and technical features as the DLH4. Additionally it works with an integrated electronic

power supply and is dimmable via DMX control. The DLHM4-300DMX may also be dimmed through built in push buttons on the light head without a DMX controller.