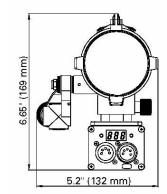

Technical Data: Focus Angle: Focus Intensity: Wattage: Voltage:

Cable Length:

Operating position:

Mounting:

DLHM4-300DMX

48° - 4.5° 1 : 23 150 W 100 V (DLHM4-300JDMX), 120 V (DLHM4-300UDMX), 230 V (DLHM4-300EDMX), 240 V (DLHM4-300E+DMX) 16.4 ft. ( 5 m) 16 mm (5/8") receptacle stud Any, except upside down