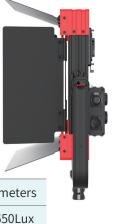

# SWIT

150W High IntensityBi-color SMD-LEDs4K Studio Panel Light

# **PL-S150D**

#### 150W, 5500Lux@1m

4K studios request brighter panel lights comparing to HD studios, for reproduce more HDR details. The 2:1 size PL-S150D provides 150W light output and as high as 5500Lux at 1 meter illuminance, twice brighter than regular 100W LED panels.

| Distance    | 1 meter | 2 meters | 3 meters |
|-------------|---------|----------|----------|
| Illuminance | 5500Lux | 1380Lux  | 650Lux   |