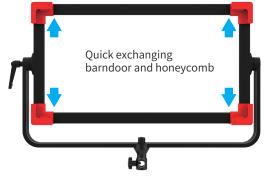

### **Power and Control**

Included: Quick assembled 4-leaf metal barn door

Optional purchase: 40° honeycomb, LA-GS150