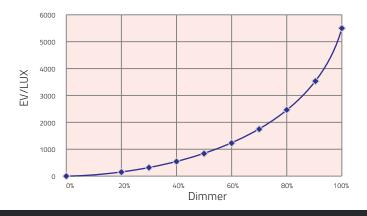

## Smooth Non-linear Dimming

To produce smooth light output when dimming at low intensity range, PL-S150D provides a non-linear index dimming curver, and the 1% dimmer equals to only 0.3% of the full intensity, to match with the sensitivity of human eyes.