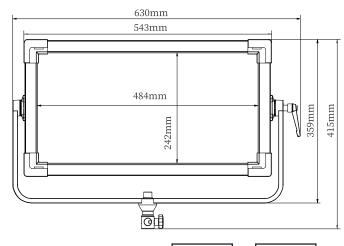

### Specifications

| Model         | PL-S150D                        |  |
|---------------|---------------------------------|--|
| LEDs          | 1152pcs SMD LEDs                |  |
| Color Temp    | 2700K-6500K                     |  |
| Illuminance   | 5500Lux @ 1m                    |  |
| Beam angle    | 64° half peak                   |  |
| Color Render  | CRI 97; TLCI 99; SSI(D55) 73    |  |
| Input Voltage | AC 100-240V, 50/60Hz, DC 12-36V |  |
| Power         | Max 150W                        |  |
| Net Weight    | 5.8kg incl. Barndoors           |  |