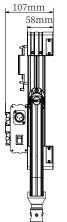

### **Power and Control**

Included: Quick assembled 4-leaf metal barn door

Optional purchase: 40° honeycomb, LA-GS150

### Specifications

| Model         | PL-S150D                        |  |
|---------------|---------------------------------|--|
| LEDs          | 1152pcs SMD LEDs                |  |
| Color Temp    | 2700K-6500K                     |  |
| Illuminance   | 5500Lux @ 1m                    |  |
| Beam angle    | 64° half peak                   |  |
| Color Render  | CRI 97; TLCI 99; SSI(D55) 73    |  |
| Input Voltage | AC 100-240V, 50/60Hz, DC 12-36V |  |
| Power         | Max 150W                        |  |
| Net Weight    | 5.8kg incl. Barndoors           |  |