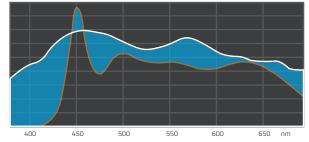

ring to HD studios, for reproduce more HDR details. The 2:1 size PL-S150D provides 150W light output and as high as 5500Lux at 1 meter illuminance, twice brighter than regular 100W LED panels.



| Distance    | 1 meter | 2 meters | 3 meters |
|-------------|---------|----------|----------|
| Illuminance | 5500Lux | 1380Lux  | 650Lux   |

## Smooth Non-linear Dimming

To produce smooth light output when dimming at low intensity range, PL-S150D provides a non-linear index dimming curver, and the 1% dimmer equals to only 0.3% of the full intensity, to match with the sensitivity of human eyes.



#### 2700K-6500K Adjust

PL-S150D consists of 150W of 2700K LED and 150W of 6500K LED, and outputs 150W power at any color temperature from 2700K to 6500K.





#### CRI 97/TLCI 99/SSI (D55) 73









### **Power and Control**







Included: Quick assembled 4-leaf metal barn door



Optional purchase: 40° honeycomb, LA-GS150

### Specifications

| Model         | PL-S150D                        |  |
|---------------|---------------------------------|--|
| LEDs          | 1152pcs SMD LEDs                |  |
| Color Temp    | 2700K-6500K                     |  |
| Illuminance   | 5500Lux @ 1m                    |  |
| Beam angle    | 64° half peak                   |  |
| Color Render  | CRI 97; TLCI 99; SSI(D55) 73    |  |
| Input Voltage | AC 100-240V, 50/60Hz, DC 12-36V |  |
| Power         | Max 150W                        |  |
| Net Weight    | 5.8kg incl. Barndoors           |  |





SWIT Electronics Co., Ltd. +86-25-85805753 http://www.swit.cc Email: contact@swit.cc SWIT El