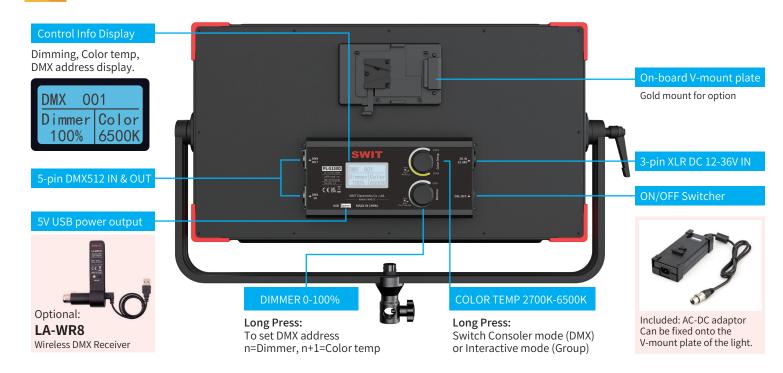

### **Power and Control**

Included: Quick assembled 4-leaf metal barn door

Optional purchase: 40° honeycomb, LA-GS150