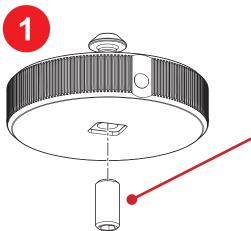

## Adaptor aktiv head / slider adaptor 75 mm / 100 mm

Part No. S2080-0003 (75 mm) S2080-0004 (100 mm)

Please refer aktiv fluid head user guide S2068-4980 for safety instructions.

The aktiv head / slider adaptor comes with a stud to fit sliders with female fittings, if slider has female fittings screw in stud. If slider has male fittings leave the stud off.