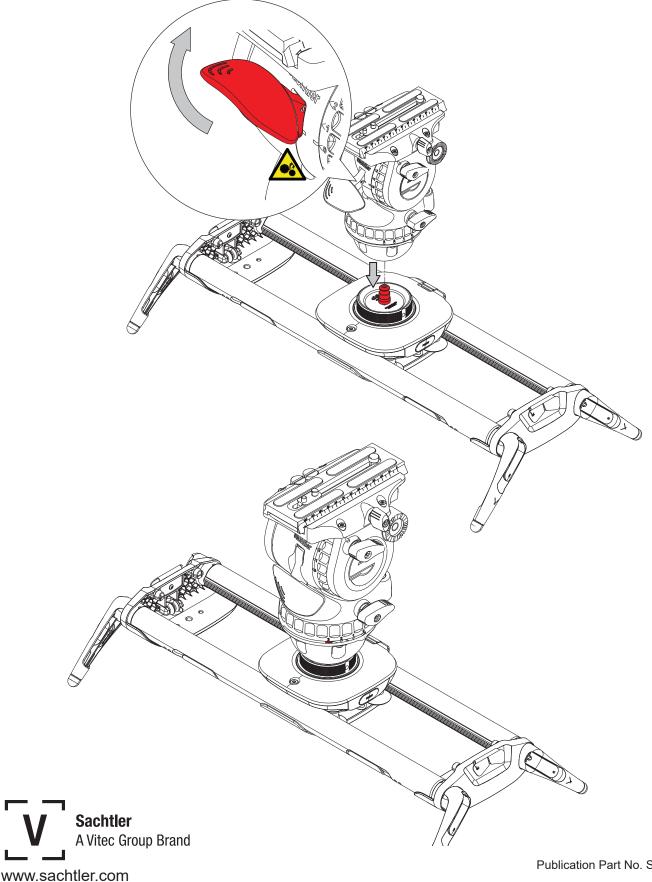

mille 2 Screw the adaptor onto the slider and tighten firmly.

Lift the SpeedLevel Lever as shown all the way to the top. Lower the head onto the bowl connector and release the SpeedLevel lever.

Check the head is firmly attached to the slider.

## CAUTION! Push the SpeedLevel Lever fully closed against the head body before use.