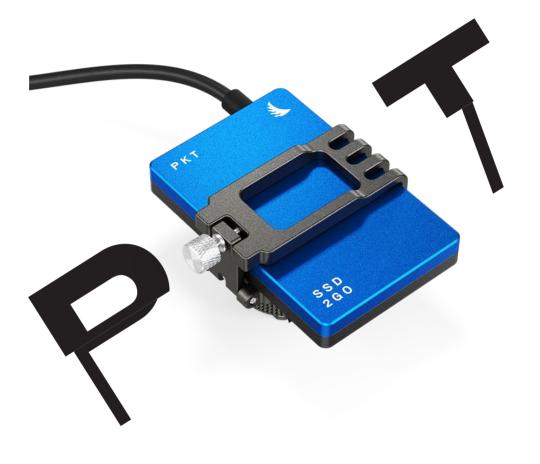

# SSD2GO PKT MOUNTING BRACKET

WE SEE YOU. YOU CLEVER LITTLE SEEKER OF VERSATILITY! WHEN YOU WANT TO RECORD CONTENT DIRECTLY FROM YOUR CAMERA TO YOUR SSD2GO PKT<sup>1</sup>, WE'VE DESIGNED AN EQUALLY CLEVER LITTLE MOUNTING BRACKET TO SECURELY HOLD AND FASTEN YOUR SSD TO YOUR CAMERA'S HOT SHOE OR 1/4" RIG.

## Versatile

Dual mounting options allow a secure hold directly to camera's hot shoe or screw into  $1/4^{\prime\prime}$  rig