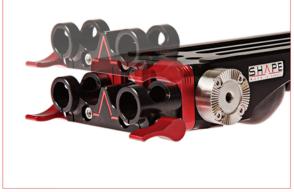

# V-LOCK QUICK RELEASE BASE PLATE (BP7000) AJUSTABLE FEATURES

INTERCHANGEABLE ROD BLOCK (15MM LW, 15MM STUDIO, 19MM) ROD BLOC INTERCHANGEABLE (15MM LW, 15MM STUDIO, 19MM)

AJUSTABLE FRONT BRACKET
WITH ALLAN SCREWS
BRAQUETTE FRONTALE AJUSTABLE
AVEC VIS ALLAN

AJUSTABLE 15 MM LIGHTWEIGHT BRACKET
WITH ALLAN KEY (1/4-20)
BRAQUETTE 15MM LÉGER
AVEC CLÉ ALLAN (1/4-20)

FRONTAL V-MOUNT TO ATTACH
IN QUICK RELEASE PLATE LOCK
V-MOUNT FRONTAL POUR
ATTACHER DANS LA PARTIE AVANT
DE LA PLAQUE