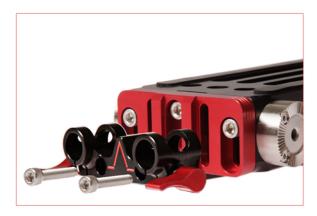

# V-LOCK QUICK RELEASE BASE PLATE (BP7000) AJUSTABLE FEATURES

INTERCHANGEABLE ROD BLOCK (15MM LW, 15MM STUDIO, 19MM) ROD BLOC INTERCHANGEABLE (15MM LW, 15MM STUDIO, 19MM)

AJUSTABLE FRONT BRACKET
WITH ALLAN SCREWS
BRAQUETTE FRONTALE AJUSTABLE
AVEC VIS ALLAN