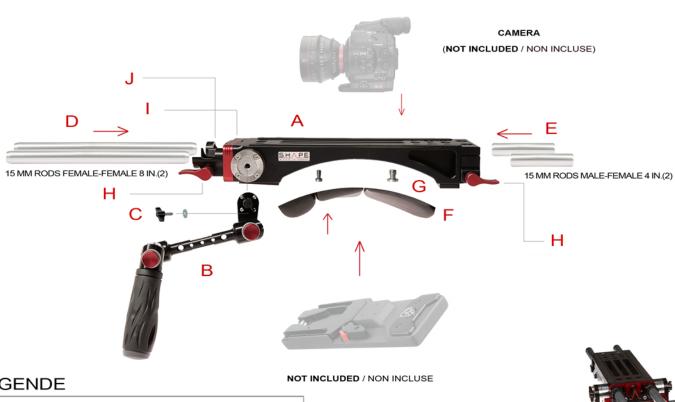

#### **LEGEND** / LÉGENDE

- A: V-LOCK QUICK RELEASE BASE PLATE / PLAQUE RELÂCHEMENT RAPIDE V-LOCK
- B: DOUBLE QUICK HANDLE ROSETTE (PAIR) WITH 1/4-20 & 3/8-16 THREADED HOLES POIGNÉES RAPIDE DOUBLE ROSETTE (PAIRE) AVEC TROUS FILETÉS 1/4-20 & 3/8-16
- C: SCREWS TO ATTACH HANDLES (INCLUDING WASHER+RETAINING RING)
  VIS POUR ATTACHER LES POIGNÉES (INCLUANT RONDELLES+RONDELLES DE RETENUE)
- D: 15MM RODS (8 INCHES) FOR THE FRONT (PAIR)
  RODS 15MM (8 POUCES) POUR L'AVANT (PAIRE)
- E: 15MM RODS ( 4 INCHES ) FOR THE BACK ( PAIR )
  RODS 15MM ( 4 POUCES ) POUR L'ARRIÈRE ( PAIRE )
- F: REMOVABLE VELCRO SHOULDER PAD (TO INSTALL CAPTIVE SCREWS)
  ÉPAULIÈRE VELCRO AMOVIBLE (POUR INSTALLER LES VIS CAPTIVES)
- G: 1/4-20 & 3/8-16 CAPTIVE SCREWS TO ATTACH CAMERA (4)

  VIS CAPTIVES 1/4-20 & 3/8-16 POUR ATTACHER LA CAMÉRA (4)
- H: INDEXABLE KEY LEVER / CLÉ INDEXABLE AJUSTABLE
- I: AJUSTABLE BRACKET (ALLAN SCREWS) / BRAQUETTE AJUSTABLE ( VIS ALLAN )
- J: AJUSTABLE ROD BLOCK 15 MM LIGHTWEIGHT / ROD BLOCK AJUSTABLE 15 MM LÉGER