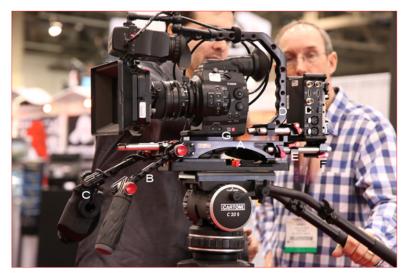

A-V-LOCK QUICK RELEASE BASE PLATE (BP7000)

- B-DOUBLE QUICK HANDLE ROSETTE (HAND10)
- C-C300 BRACKET (HAC300)
- D-PAPARAZZI I BLOC (PA001BLOC)
- E-DOUBLE SLIDING ROD BLOCK (RODSUP3)
- F-MULTI-PURPOSE MOUNTING CHEESE PLATE with KIPRO MINI (CP33)
- G-C300 ADAPTER PLATE (C300AP)

NOTE: THESE ARE SUGGESTED SETUP SOLUTIONS WITH ADDED ACCESSORIES, FOR MORE INFORMATION, PLEASE CONSULT OUR WEBSITE OR CONTACT US FOR TECHNICAL SUPPORT.