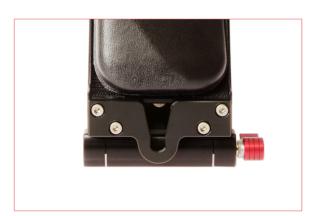

AJUSTABLE 15 MM LIGHTWEIGHT BRACKET
WITH ALLAN KEY (1/4-20)
BRAQUETTE 15MM LÉGER
AVEC CLÉ ALLAN (1/4-20)

FRONTAL V-MOUNT TO ATTACH
IN QUICK RELEASE PLATE LOCK
V-MOUNT FRONTAL POUR
ATTACHER DANS LA PARTIE AVANT
DE LA PLAQUE

REAR LATCH TO ATTACH IN QUICK RELEASE PLATE BACK PIN LOQUET ARRIÈRE POUR ATTACHER SUR LA VIS ARRIÈRE DE LA PLAQUE