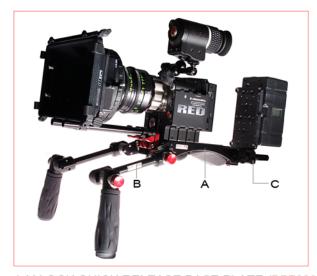

#### V-LOCK QUICK RELEASE BASE PLATE (BP7000) SETUP SOLUTIONS

A-V-LOCK QUICK RELEASE BASE PLATE (BP7000)
B-DOUBLE QUICK HANDLE ROSETTE (HAND10)
C-MULTI-PURPOSE MOUNTING CHEESE PLATE with
DAZMO battery (CP33)

A-V-LOCK QUICK RELEASE BASE PLATE (BP7000)

- B-DOUBLE QUICK HANDLE ROSETTE (HAND10)
- C-C300 BRACKET (HAC300)
- D-PAPARAZZI I BLOC (PA001BLOC)
- E-DOUBLE SLIDING ROD BLOCK (RODSUP3)
- F-MULTI-PURPOSE MOUNTING CHEESE PLATE with KIPRO MINI (CP33)
- G-C300 ADAPTER PLATE (C300AP)