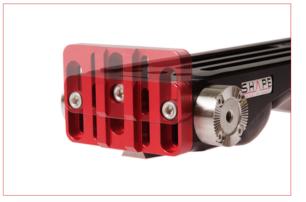

# V-LOCK QUICK RELEASE BASE PLATE (BP7000) AJUSTABLE FEATURES

INTERCHANGEABLE ROD BLOCK (15MM LW, 15MM STUDIO, 19MM) ROD BLOC INTERCHANGEABLE (15MM LW, 15MM STUDIO, 19MM)

AJUSTABLE FRONT BRACKET
WITH ALLAN SCREWS
BRAQUETTE FRONTALE AJUSTABLE
AVEC VIS ALLAN