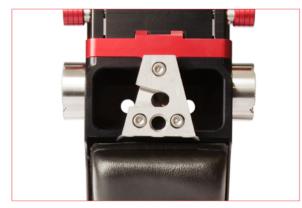

#### **LEGEND** / LÉGENDE

- A: V-LOCK QUICK RELEASE BASE PLATE / PLAQUE RELÂCHEMENT RAPIDE V-LOCK
- B: DOUBLE QUICK HANDLE ROSETTE (PAIR) WITH 1/4-20 & 3/8-16 THREADED HOLES POIGNÉES RAPIDE DOUBLE ROSETTE (PAIRE) AVEC TROUS FILETÉS 1/4-20 & 3/8-16
- C: SCREWS TO ATTACH HANDLES (INCLUDING WASHER+RETAINING RING)
  VIS POUR ATTACHER LES POIGNÉES (INCLUANT RONDELLES+RONDELLES DE RETENUE)
- D: 15MM RODS (8 INCHES) FOR THE FRONT (PAIR)
  RODS 15MM (8 POUCES) POUR L'AVANT (PAIRE)
- E: 15MM RODS ( 4 INCHES ) FOR THE BACK ( PAIR )
  RODS 15MM ( 4 POUCES ) POUR L'ARRIÈRE ( PAIRE )
- F: REMOVABLE VELCRO SHOULDER PAD (TO INSTALL CAPTIVE SCREWS)
  ÉPAULIÈRE VELCRO AMOVIBLE (POUR INSTALLER LES VIS CAPTIVES)
- G: 1/4-20 & 3/8-16 CAPTIVE SCREWS TO ATTACH CAMERA (4)

  VIS CAPTIVES 1/4-20 & 3/8-16 POUR ATTACHER LA CAMÉRA (4)
- H: INDEXABLE KEY LEVER / CLÉ INDEXABLE AJUSTABLE
- I: AJUSTABLE BRACKET (ALLAN SCREWS) / BRAQUETTE AJUSTABLE ( VIS ALLAN )
- J: AJUSTABLE ROD BLOCK 15 MM LIGHTWEIGHT / ROD BLOCK AJUSTABLE 15 MM LÉGER