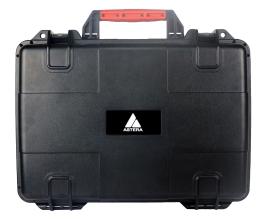

## **Lightdrop™ Charging Case**

**AX3-CHRCSE** 

The improved Lightdrop™ Charging Case has arrived and it can charge 8 fixtures at once. It has improved charging ability, a compartment for storing a controller, or some accessories and cables, and it even has a dual-fan cooling system for charging in warmer climes.

The case has an in-built power supply to enable quick and effective charging. It is a solid, durable, and hard-wearing case with a foldable handle and resilient clip locks.