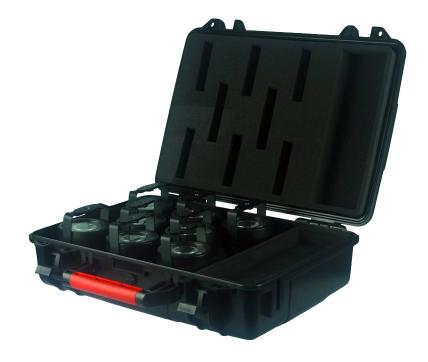

## **Lightdrop™ Charging Case**

**AX3-CHRCSE** 

The improved Lightdrop™ Charging Case has arrived and it can charge 8 fixtures at once. It has improved charging ability, a compartment for storing a controller, or some accessories and cables, and it even has a dual-fan cooling system for charging in warmer climes.

The case has an in-built power supply to enable quick and effective charging. It is a solid, durable, and hard-wearing case with a foldable handle and resilient clip locks.