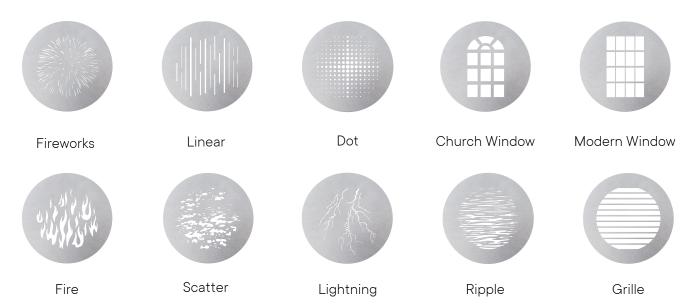

## **Description**

To complement the use of the Spotlight Mount Kit, the first professional-grade Bowens Mount projection attachment, Aputure is has created a 10-piece GOBO Kit that includes ten classic shapes: "Fireworks," "Linear," "Dot," "Church Window," "Modern Window," "Fire," "Scatter," "Lightning," "Ripple," and "Grille." With these B-Size Gobos, filmmakers can easily add more creative designs to their Spotlight Mount arsenal.