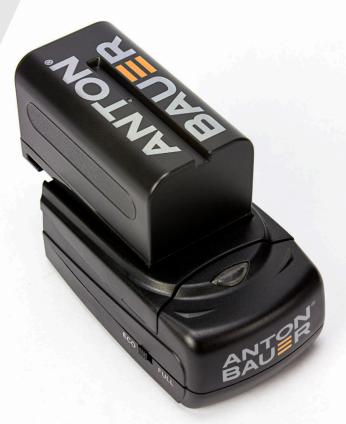

## SINGLE CHARGER

L-Series 7.2V battery charger

The Anton/Bauer L-Series Single Position Charger is designed for L-Series batteries. Includes a charge control switch to toggle between ECO (slower charging) and FULL (fast charging). Additionally, includes a 5V USB output port to charge another device simultaneously.

- Compact design
- Lightweight and durable
- Single position charger for Anton/Bauer L-Series batteries
- LED indicator
- Charge Control Switch: ECO setting for slower charging
- FULL setting for fast charging
- 5V USB output port to charge another device simultaneously

## **Single Position Charger**

SKU: 8475-0131

- Input Power: 100-240 VAC, 50/60 Hz, 100 mA (MAX)
- Output Power: 4.2-8.4 VDC, 800 mA (max).
  USB 2.0 port: 5.0 VDC, 1.0 A (max.)
- Charging Time: 2-6 hrs.