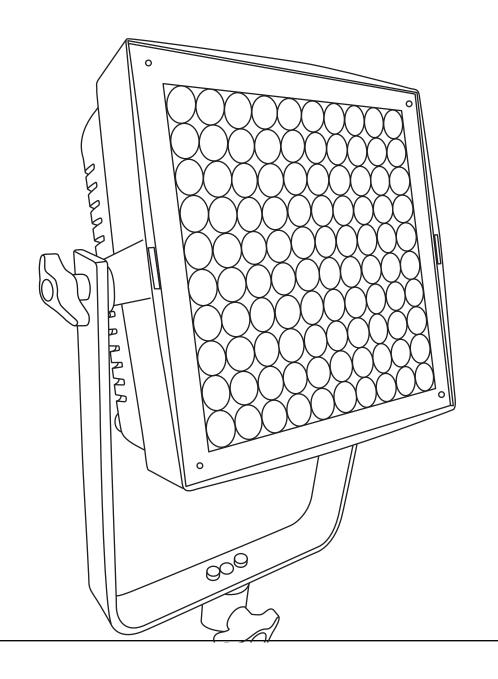

# **Technical features**

| Dimensions                                                  | 20.5 x 20.5 x 10.5 cm              |  |
|-------------------------------------------------------------|------------------------------------|--|
| Weight                                                      | 2 Kg                               |  |
| CRI (Colour Rendering Index)                                | > 95, typical 96                   |  |
| Dimmer 0 - 100                                              | included                           |  |
| Dimming curves mode                                         | Linear, Exponetial,<br>Logarithmic |  |
| DMX module                                                  | included                           |  |
| DMX (bit)                                                   | 8 bit and 16 bit                   |  |
| Connection for 14.8 V battery with jack connector           | included                           |  |
| Standard XLR 5 pin connectors for connection to DMX console | included                           |  |
| Watt consumption                                            | 60 W                               |  |
| Colour temperature                                          | 2800 K - 10000 K                   |  |
| Voltage AC                                                  | 90 V - 240 V                       |  |
| Frequency (input)                                           | 50/60 Hz                           |  |
| Compliance                                                  | CE                                 |  |
|                                                             |                                    |  |