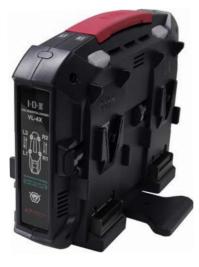

## VL-4X

The VL-4X is a compact, lightweight, four channel (2+2) simultaneous v-mount charger. The VL-4X will charge a total of four batteries with any two simultaneously. The included AC adapter can also be used as a 90W DC power supply. The VL-4X has many standard safety features, including a recovery charge mode that allows low voltage battery cells to be charged safely.

## **Product Highlights**

Charges a total of 4 batteries with any 2 simultaneously 2.7A Max Charge Current AC adapter can serve as 90W DC power supply Recovery charge mode for low voltage batteries Lightweight & travel friendly