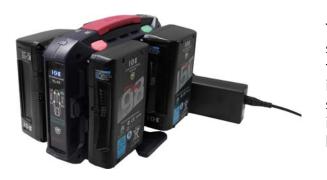

## VL-4X

The VL-4X is a compact, lightweight, four channel (2+2) simultaneous v-mount charger. The VL-4X will charge a total of four batteries with any two simultaneously. The included AC adapter can also be used as a 90W DC power supply. The VL-4X has many standard safety features, including a recovery charge mode that allows low voltage battery cells to be charged safely.

## **Product Highlights**

Charges a total of 4 batteries with any 2 simultaneously 2.7A Max Charge Current AC adapter can serve as 90W DC power supply Recovery charge mode for low voltage batteries Lightweight & travel friendly